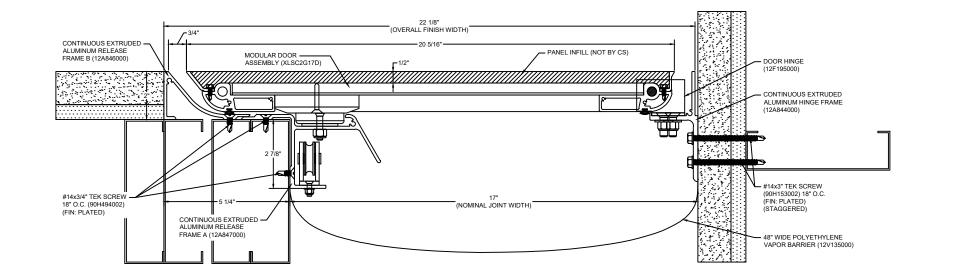

## Model: XLSC2G-1700

| Construction Specialties<br><u>www.c-sgroup.com</u><br>6696 Route 405 Highway, Muncy, PA 17756<br>Phone: (800) 233-8493 / Fax: (570) 546-8022<br>895 Lakefront Promenade, Mississauga, Ontario L5E 2C2 Canada<br>Phone: (888) 895-8955 / Fax: (905) 274-6241 | © Copyright 2018 Construction Specialties, Inc. | PROJECT:  | SCALE: NTS |
|--------------------------------------------------------------------------------------------------------------------------------------------------------------------------------------------------------------------------------------------------------------|-------------------------------------------------|-----------|------------|
|                                                                                                                                                                                                                                                              |                                                 |           | DATE:      |
|                                                                                                                                                                                                                                                              |                                                 | LOCATION: | JOB NO.:   |
|                                                                                                                                                                                                                                                              |                                                 | DRAWN BY: | SHEET NO.: |