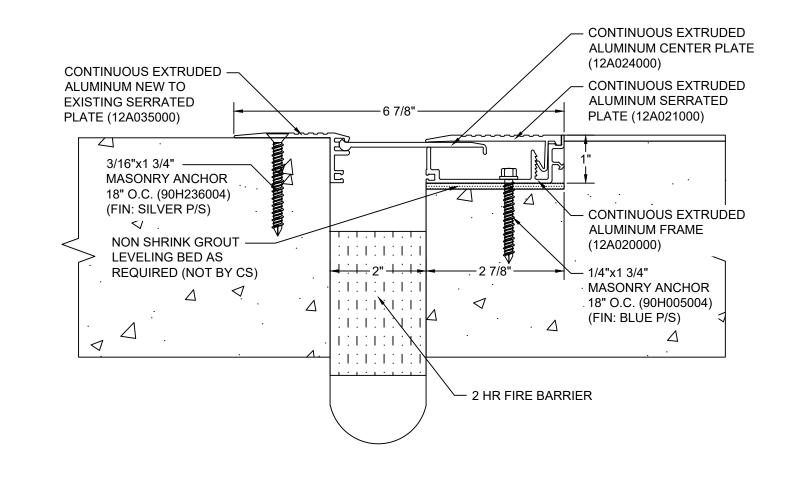

## Model: ALS-200M W/ FB

| Construction Specialties<br>www.c-sgroup.com<br>6696 Route 405 Highway, Muncy, PA 17756<br>Phone: (800) 233-8493 / Fax: (570) 546-8022<br>895 Lakefront Promenade, Mississauga, Ontario L5E 2C2 Canada<br>Phone: (888) 895-8955 / Fax: (905) 274-6241 | © Copyright 2018 Construction Specialties, Inc. | PROJECT:  | SCALE: NTS |
|-------------------------------------------------------------------------------------------------------------------------------------------------------------------------------------------------------------------------------------------------------|-------------------------------------------------|-----------|------------|
|