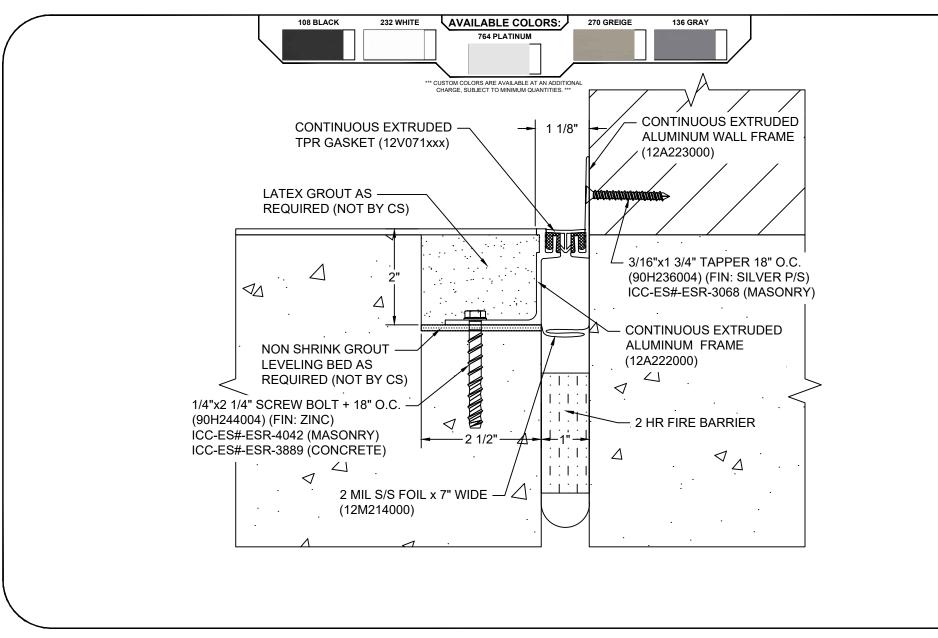

## Model: GFTW-100X2 W/ FB

| Construction Specialties<br><u>www.c-sgroup.com</u><br>6696 Route 405 Highway, Muncy, PA 17756<br>Phone: (800) 233-8493 / Fax: (570) 546-8022<br>895 Lakefront Promenade, Mississauga, Ontario L5E 2C2 Canada<br>Phone: (888) 895-8955 / Fax: (905) 274-6241 | © Copyright 2018 Construction Specialties, Inc. | PROJECT:  | SCALE: NTS |
|--------------------------------------------------------------------------------------------------------------------------------------------------------------------------------------------------------------------------------------------------------------|-------------------------------------------------|-----------|------------|
|                                                                                                                                                                                                                                                              |                                                 |           | DATE:      |
|                                                                                                                                                                                                                                                              |                                                 | LOCATION: | JOB NO.:   |
|                                                                                                                                                                                                                                                              |                                                 | DRAWN BY: | SHEET NO.: |