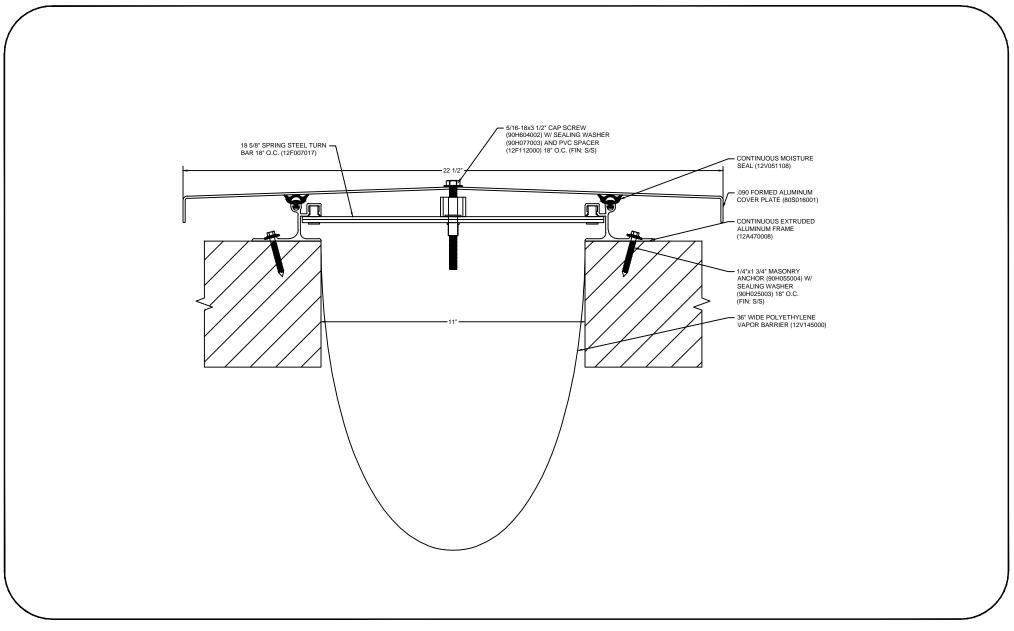

## Model: SRJ-1100V



## $\underset{\underline{\text{www.c-sgroup.com}}}{\text{Construction Specialties}}$

6696 Route 405 Highway, Muncy, PA 17756 Phone: (800) 233-8493 / Fax: (570) 546-8022

Phone: (888) 895-8955 / Fax: (905) 274-6241



This document is the property of Construction Specialties, Inc. and contains confidential proprietary information that is not to be disclosed to third parties and is not to be used without approval in writing from Construction Specialties, Inc.

**DISCLAIMER:** 

| PROJECT:  | <b>SCALE</b> : 3" = 1'-0" |
|-----------|---------------------------|
| CUSTOMER: | DATE:                     |
| LOCATION: | JOB NO.:                  |
| DRAWN BY: | SHEET NO.:                |

E:\Master Files\00-Test\SRJ11V.dwg, 9/2/2014 3:22 PM, Matt Owens