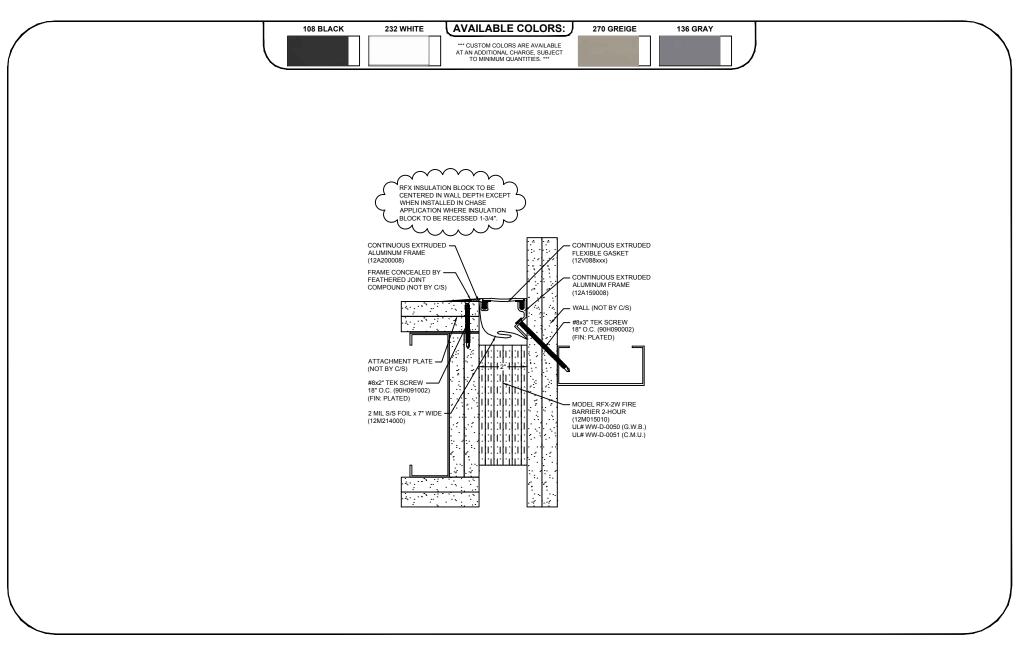

## Model: FWFC-200 W/ FB



## **Construction Specialties**

www.c-sgroup.com

6696 Route 405 Highway, Muncy, PA 17756 Phone: (800) 233-8493 / Fax: (570) 546-8022

Phone: (888) 895-8955 / Fax: (905) 274-6241



## **DISCLAIMER:**

This document is the property of Construction Specialties, Inc. and contains confidential proprietary information that is not to be disclosed to third parties and is not to be used without approval in writing from Construction Specialties, Inc.

| PROJECT:  | <b>SCALE</b> : 3" = 1'-0" |
|-----------|---------------------------|
| CUSTOMER: | DATE:                     |
| LOCATION: | JOB NO.:                  |
| DRAWN BY: | SHEET NO.:                |

E:\Master Files\00-Test\FWFC2-FB2.dwg, 1/19/2016 8:50 AM, Matt Owens