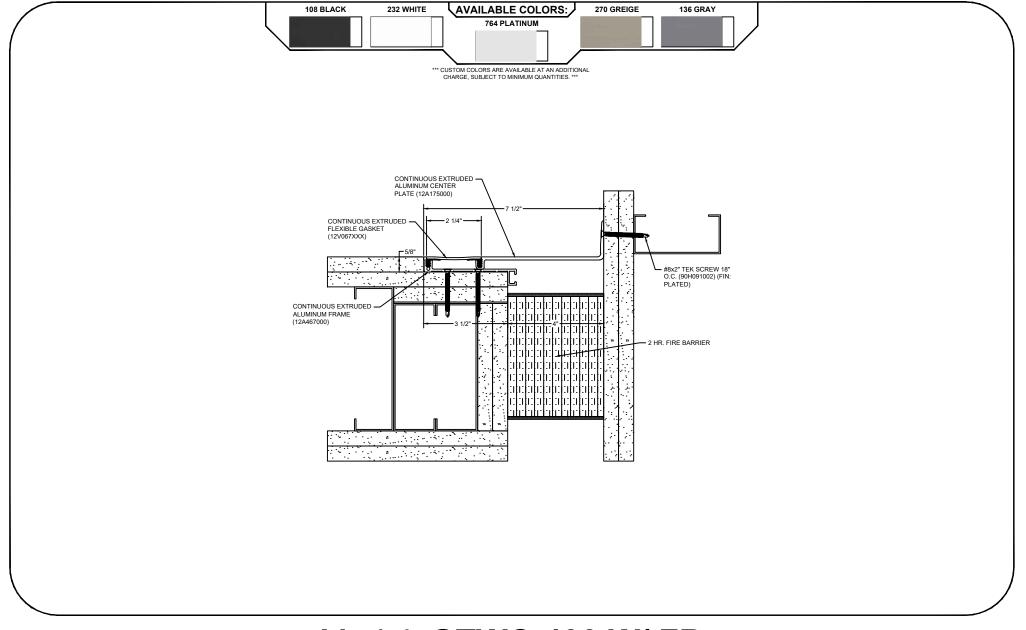

## Model: GTWC-400 W/ FB

| Construction Specialties<br><u>www.c-sgroup.com</u><br>6696 Route 405 Highway, Muncy, PA 17756<br>Phone: (800) 233-8493 / Fax: (570) 546-8022<br>895 Lakefront Promenade, Mississauga, Ontario L5E 2C2 Canada<br>Phone: (888) 895-8955 / Fax: (905) 274-6241 | © Copyright 2018 Construction Specialties, Inc. | PROJECT:  | SCALE: NTS |
|--------------------------------------------------------------------------------------------------------------------------------------------------------------------------------------------------------------------------------------------------------------|-------------------------------------------------|-----------|------------|
|                                                                                                                                                                                                                                                              |                                                 |           | DATE:      |
|                                                                                                                                                                                                                                                              |                                                 | LOCATION: | JOB NO.:   |
|                                                                                                                                                                                                                                                              |                                                 | DRAWN BY: | SHEET NO.: |