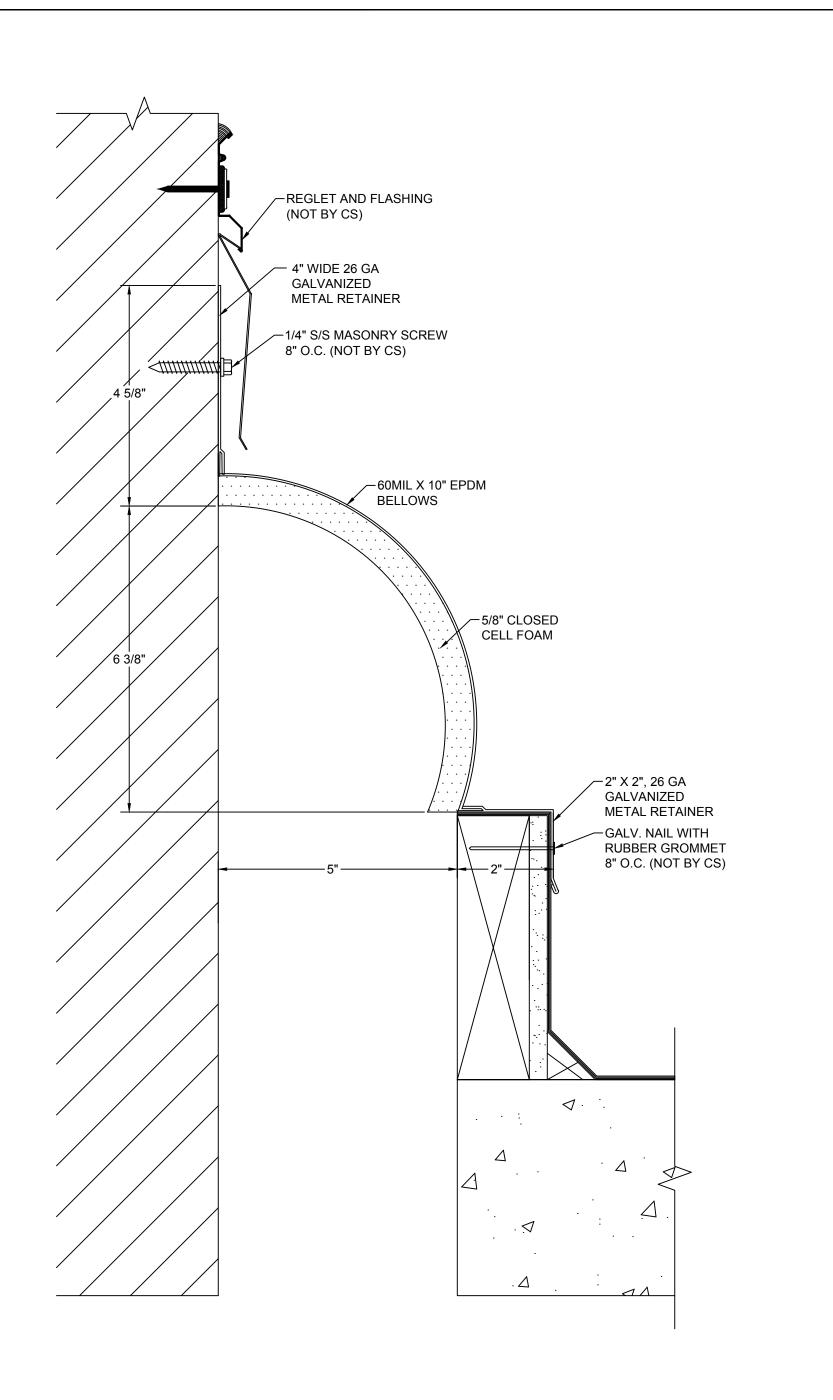

## Model: BRJW-500 CF

| Construction Specialties                                                                                    |                                                  | PROJECT:  | SCALE: NTS |
|-------------------------------------------------------------------------------------------------------------|--------------------------------------------------|-----------|------------|
| www.c-sgroup.com<br>6696 Route 405 Highway, Muncy, PA 17756                                                 | © Copyright 2016 Construction Specialties, Inc.  |           | DATE:      |
| Phone: (800) 233-8493 / Fax: (570) 546-8022                                                                 | © Copyright 2016 Construction Specialities, inc. | LOCATION: | JOB NO.:   |
| 895 Lakefront Promenade, Mississauga, Ontario L5E 2C2 Canada<br>Phone: (888) 895-8955 / Fax: (905) 274-6241 |                                                  | DRAWN BY: | SHEET NO.: |