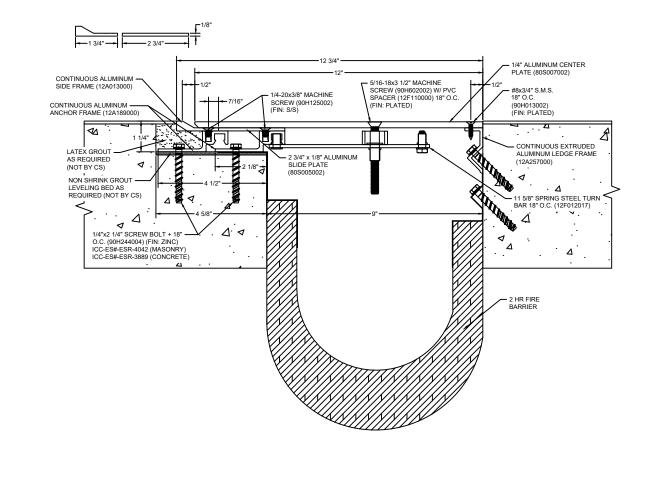

## Model: SJPFM-900 W/ FB

| Construction Specialties<br>www.c-sgroup.com<br>6696 Route 405 Highway, Muncy, PA 17756<br>Phone: (800) 233-8493 / Fax: (570) 546-8022<br>895 Lakefront Promenade, Mississauga, Ontario L5E 2C2 Canada<br>Phone: (888) 895-8955 / Fax: (905) 274-6241 | © Copyright 2018 Construction Specialties, Inc. | PROJECT:  | SCALE: NTS |
|-------------------------------------------------------------------------------------------------------------------------------------------------------------------------------------------------------------------------------------------------------|-------------------------------------------------|-----------|------------|
|