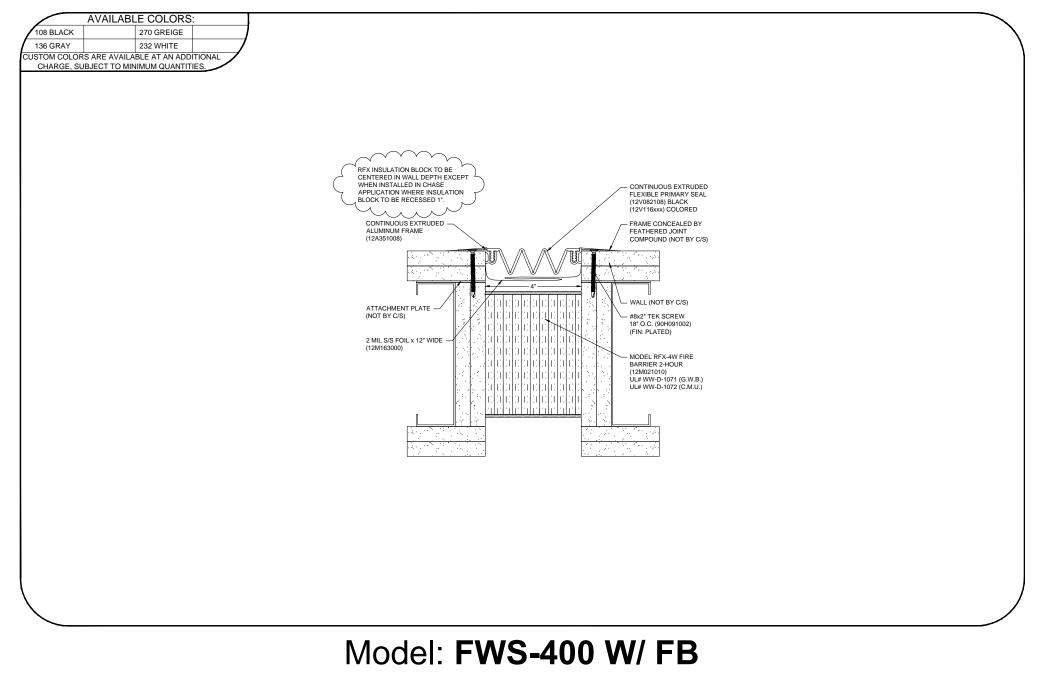

| Construction Specialties                                                                                |       | DISCLAIMER:                                                                                                                            | PROJECT:  | <b>SCALE:</b> 3" = 1'-0" |
|---------------------------------------------------------------------------------------------------------|-------|----------------------------------------------------------------------------------------------------------------------------------------|-----------|--------------------------|
| www.c-sgroup.com<br>6696 Route 405 Highway, Muncy, PA 17756                                             | 2362  | This document is the property of Construction Specialties, Inc. and<br>contains confidential propr