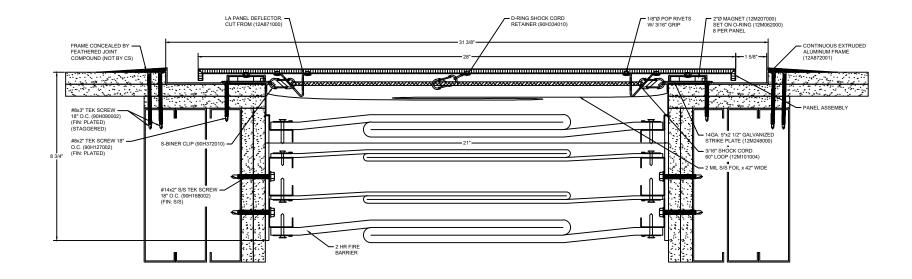

## Model: LAF2G-2100 W/ FB

| Construction Specialties<br>www.c-sgroup.com<br>6696 Route 405 Highway, Muncy, PA 17756<br>Phone: (800) 233-8493 / Fax: (570) 546-8022<br>895 Lakefront Promenade, Mississauga, Ontario L5E 2C2 Canada<br>Phone: (888) 895-8955 / Fax: (905) 274-6241 | © Copyright 2018 Construction Specialties, Inc. | PROJECT:  | SCALE: NTS |
|-------------------------------------------------------------------------------------------------------------------------------------------------------------------------------------------------------------------------------------------------------|-------------------------------------------------|-----------|------------|
|