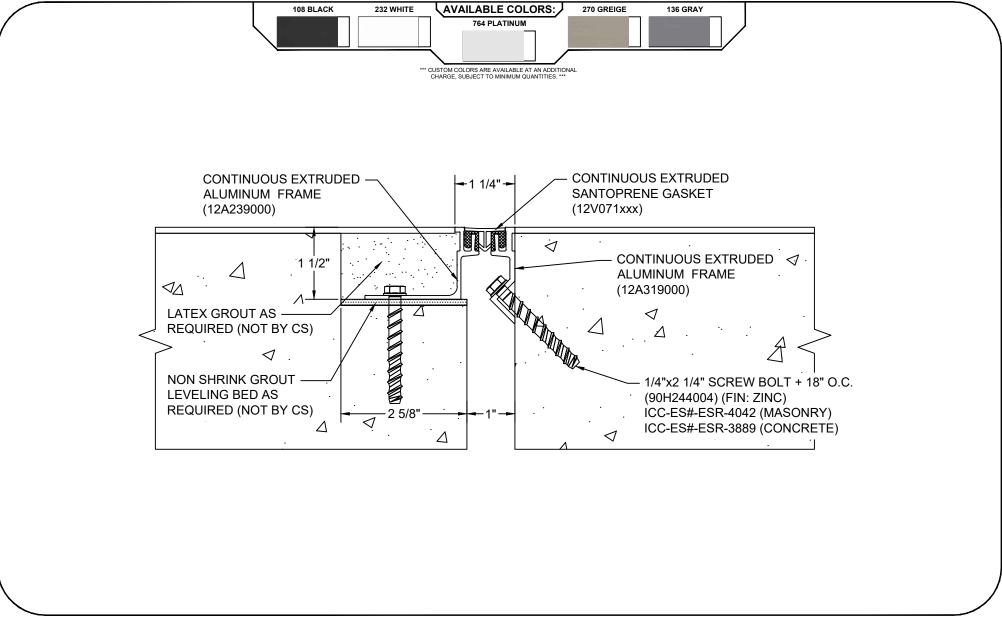

## Model: GFT-100X1.5M

| Construction Specialties                                                                                    |                                                  | PROJECT:  | SCALE: NTS |
|-------------------------------------------------------------------------------------------------------------|--------------------------------------------------|-----------|------------|
| www.c-sgroup.com                                                                                            | © Copyright 2016 Construction Specialties, Inc.  |           | DATE:      |
| Phone: (800) 233-8493 / Fax: (570) 546-8022                                                                 | © copyright 2010 construction specialities, inc. |           | JOB NO.:   |
| 895 Lakefront Promenade, Mississauga, Ontario L5E 2C2 Canada<br>Phone: (888) 895-8955 / Fax: (905) 274-6241 |                                                  | DRAWN BY: | SHEET NO.: |