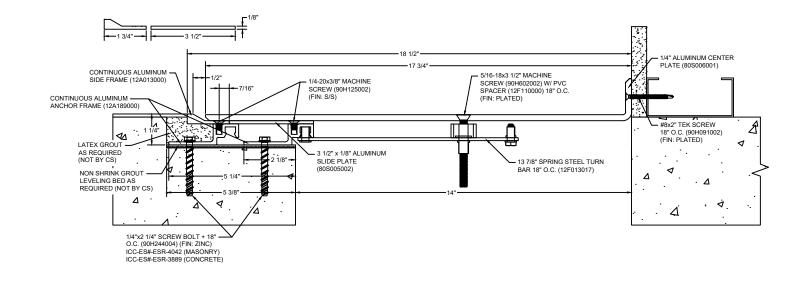

## Model: SJPFW-1400

| Construction Specialties                                                                                    |  | PROJECT:  | SCALE: NTS |
|-------------------------------------------------------------------------------------------------------------|--|-----------|------------|
| www.c-sgroup.com<br>6696 Route 405 Highway, Muncy, PA 17756                                                 |  |           | DATE:      |
| Phone: (800) 233-8493 / Fax: (570) 546-8022                                                                 |  | LOCATION: | JOB NO.:   |
| 895 Lakefront Promenade, Mississauga, Ontario L5E 2C2 Canada<br>Phone: (888) 895-8955 / Fax: (905) 274-6241 |  | DRAWN BY: | SHEET NO.: |