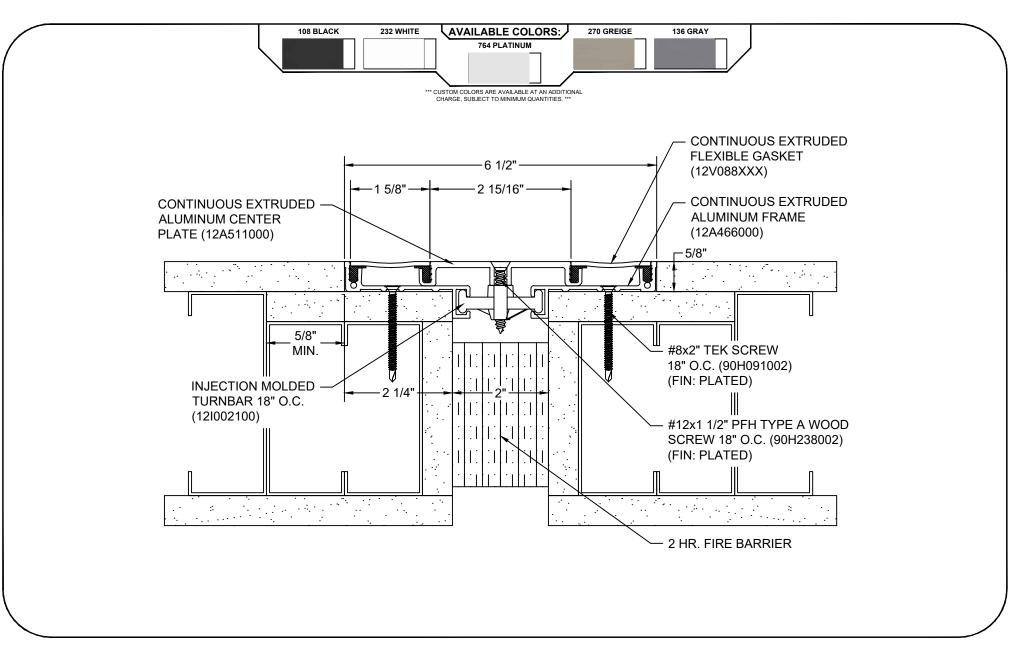

## Model: GTW-200 W/ FB

| Construction Specialties<br>www.c-sgroup.com<br>6696 Route 405 Highway, Muncy, PA 17756<br>Phone: (800) 233-8493 / Fax: (570) 546-8022<br>895 Lakefront Promenade, Mississauga, Ontario L5E 2C2 Canada<br>Phone: (888) 895-8955 / Fax: (905) 274-6241 | © Copyright 2018 Construction Specialties, Inc. | PROJECT:  | SCALE: NTS |
|-------------------------------------------------------------------------------------------------------------------------------------------------------------------------------------------------------------------------------------------------------|-------------------------------------------------|-----------|------------|
|                                                                                                                                                                                                                                                       |                                                 |           | DATE:      |
|                                                                                                                                                                                                                                                       |                                                 | LOCATION: | JOB NO.:   |
|                                                                                                                                                                                                                                                       |                                                 | DRAWN BY: | SHEET NO.: |