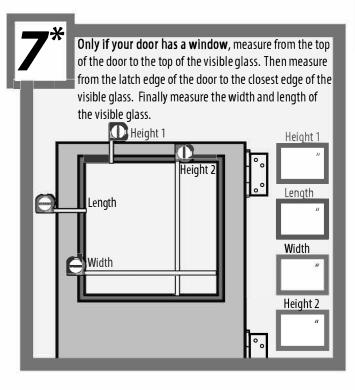

Note: Please double check measurements for accuracy.

| Fire Rating (circle one):                                              |                                                                  |
|------------------------------------------------------------------------|------------------------------------------------------------------|
| Typically found on a tag located not have a tag, it is non-rated.      | on the inside edge of the door. If your door does                |
| Non-rated                                                              | 20 minute                                                        |
| Other                                                                  |                                                                  |
| For ratings over 20 minutes, please call the office before processing. |                                                                  |
| <u>Door Location</u> :                                                 |                                                                  |
| Include door number if applicable.                                     |                                                                  |
| <b>Color Selection</b>                                                 | •<br><u>•</u>                                                    |
| Please choose desired Ac<br>at www.c-sgroup.com/ac                     | crovyn color/pattern. Options available<br>crovyn-doors/finishes |
| *Please contact us if color sample                                     | is desired.                                                      |