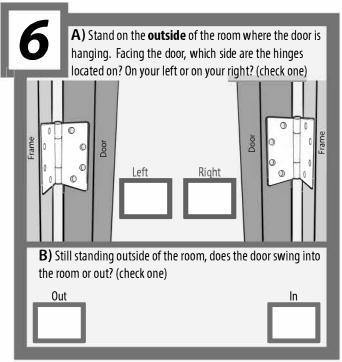

Note: Please double check measurements for accuracy.

| Fire Rating (circle one):                                              |                                                                  |
|------------------------------------------------------------------------|------------------------------------------------------------------|
| Typically found on a tag located not have a tag, it is non-rated.      | on the inside edge of the door. If your door does                |
| Non-rated                                                              | 20 minute                                                        |
| Other                                                                  |                                                                  |
| For ratings over 20 minutes, please call the office before processing. |                                                                  |
| <u>Door Location</u> :                                                 |                                                                  |
| Include door number if applicable.                                     |                                                                  |
| <b>Color Selection</b>                                                 | •<br><u>•</u>                                                    |
| Please choose desired Ac<br>at www.c-sgroup.com/ac                     | crovyn color/pattern. Options available<br>crovyn-doors/finishes |
| *Please contact us if color sample                                     | is desired.                                                      |