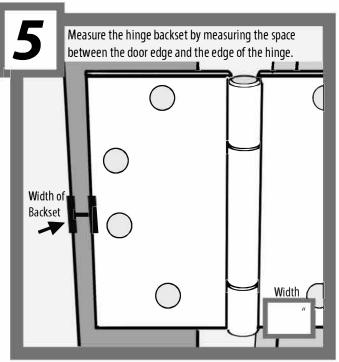

Note: Please double check measurements for accuracy.

| Fire Rating (circle one):                                              |                                                                  |
|------------------------------------------------------------------------|------------------------------------------------------------------|
| Typically found on a tag located not have a tag, it is non-rated.      | on the inside edge of the door. If your door does                |
| Non-rated                                                              | 20 minute                                                        |
| Other                                                                  |                                                                  |
| For ratings over 20 minutes, please call the office before processing. |                                                                  |
| <u>Door Location</u> :                                                 |                                                                  |
| Include door number if applicable.                                     |                                                                  |
| <b>Color Selection</b>                                                 | •<br><u>•</u>                                                    |
| Please choose desired Ac<br>at www.c-sgroup.com/ac                     | crovyn color/pattern. Options available<br>crovyn-doors/finishes |
| *Please contact us if color sample                                     | is desired.                                                      |