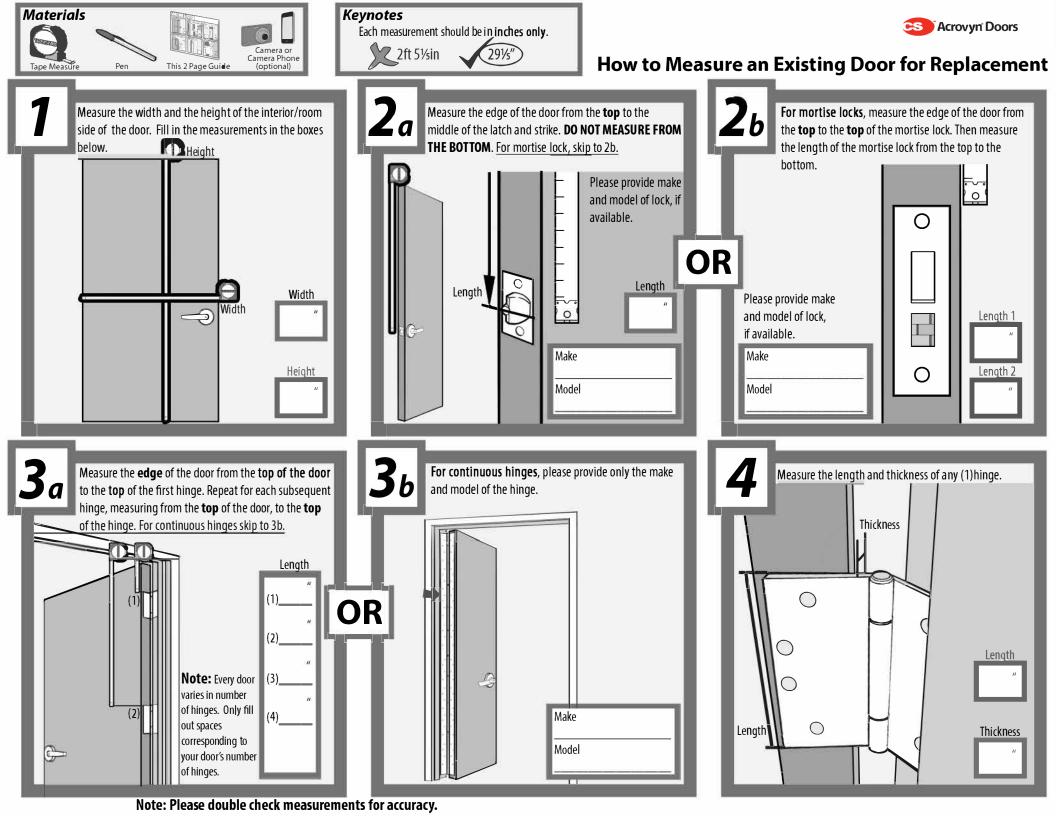

Note: Please double check measurements for accuracy.

| Fire Rating (circle one):                                              |                                                                  |
|------------------------------------------------------------------------|------------------------------------------------------------------|
| Typically found on a tag located not have a tag, it is non-rated.      | on the inside edge of the door. If your door does                |
| Non-rated                                                              | 20 minute                                                        |
| Other                                                                  |                                                                  |
| For ratings over 20 minutes, please call the office before processing. |                                                                  |
| <u>Door Location</u> :                                                 |                                                                  |
| Include door number if applicable.                                     |                                                                  |
| <b>Color Selection</b>                                                 | •<br><u>•</u>                                                    |
| Please choose desired Ac<br>at www.c-sgroup.com/ac                     | crovyn color/pattern. Options available<br>crovyn-doors/finishes |
| *Please contact us if color sample                                     | is desired.                                                      |