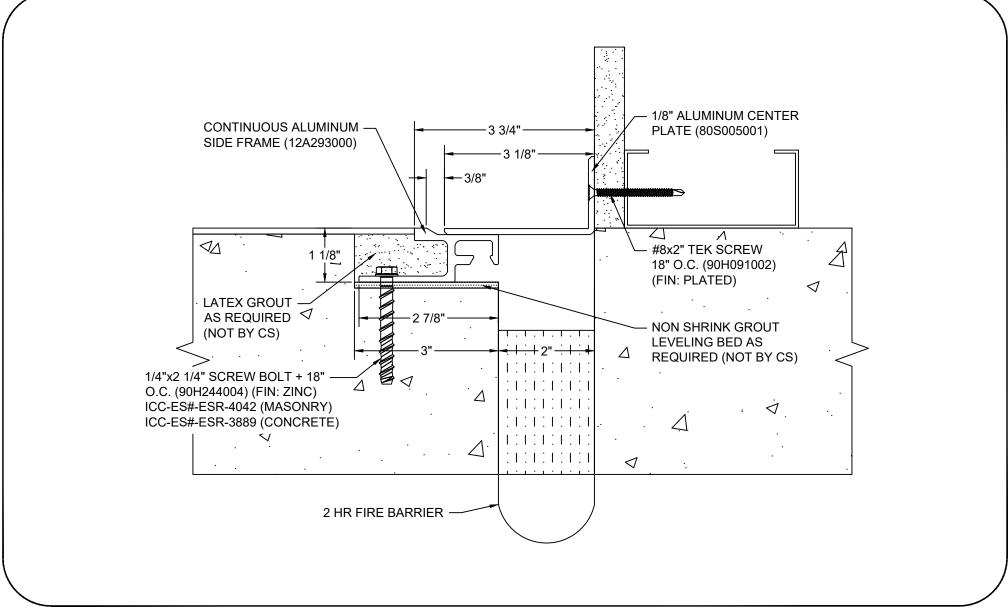

## Model: SJPFW-200 W/ FB

| Construction Specialties<br><u>www.c-sgroup.com</u><br>6696 Route 405 Highway, Muncy, PA 17756<br>Phone: (800) 233-8493 / Fax: (570) 546-8022<br>895 Lakefront Promenade, Mississauga, Ontario L5E 2C2 Canada<br>Phone: (888) 895-8955 / Fax: (905) 274-6241 | © Copyright 2018 Construction Specialties, Inc. | PROJECT:  | SCALE: NTS |
|--------------------------------------------------------------------------------------------------------------------------------------------------------------------------------------------------------------------------------------------------------------|-------------------------------------------------|-----------|------------|
|