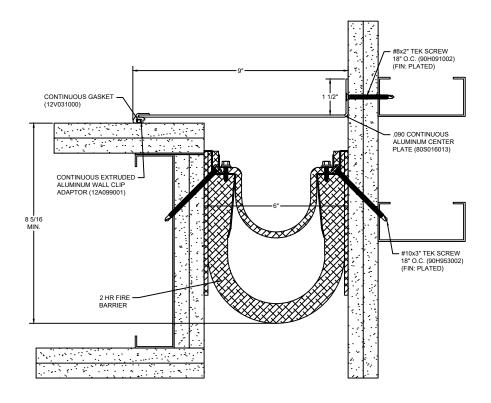

## Model: SCW-600 W/ FB

| Construction Specialties<br><u>www.c-sgroup.com</u><br>6696 Route 405 Highway, Muncy, PA 17756<br>Phone: (800) 233-8493 / Fax: (570) 546-8022<br>895 Lakefront Promenade, Mississauga, Ontario L5E 2C2 Canada<br>Phone: (888) 895-8955 / Fax: (905) 274-6241 | © Copyright 2018 Construction Specialties, Inc. | PROJECT:  | SCALE: NTS |
|--------------------------------------------------------------------------------------------------------------------------------------------------------------------------------------------------------------------------------------------------------------|-------------------------------------------------|-----------|------------|
|                                                                                                                                                                                                                                                              |                                                 | CUSTOMER: | DATE:      |
|                                                                                                                                                                                                                                                              |                                                 | LOCATION: | JOB NO.:   |
|                                                                                                                                                                                                                                                              |                                                 | DRAWN BY: | SHEET NO.: |