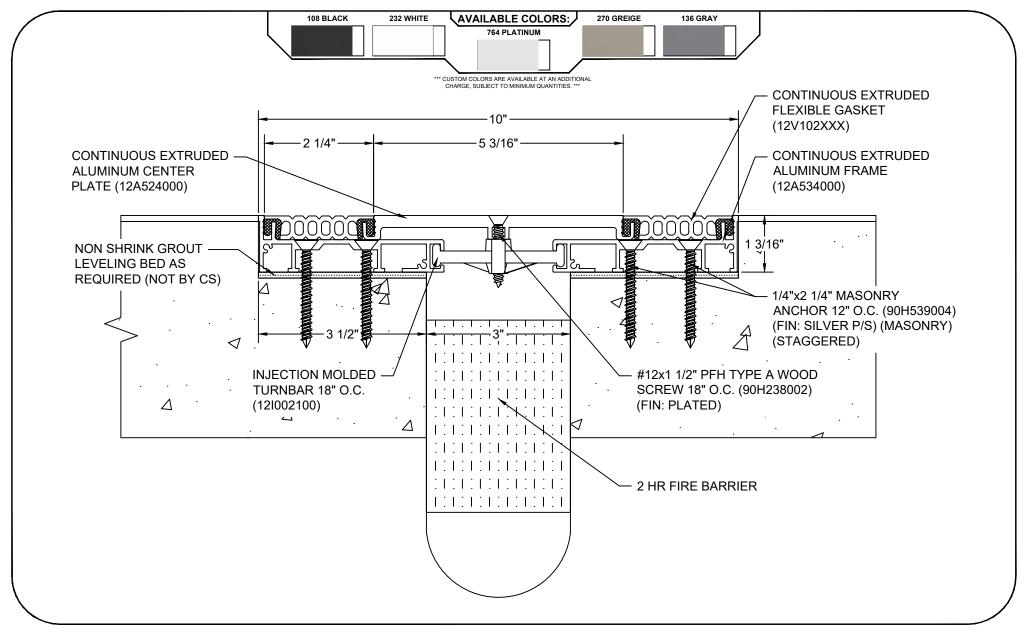

## Model: DGTP-300HD W/ FB

| Construction Specialties  www.c-sgroup.com  6696 Route 405 Highway, Muncy, PA 17756                         | © Copyright 2018 Construction Specialties, Inc. | PROJECT:  | SCALE: NTS |
|-------------------------------------------------------------------------------------------------------------|-------------------------------------------------|-----------|------------|
|                                                                                                             |                                                 |           | DATE:      |
| Phone: (800) 233-8493 / Fax: (570) 546-8022                                                                 |                                                 | LOCATION: | JOB NO.:   |
| 895 Lakefront Promenade, Mississauga, Ontario L5E 2C2 Canada<br>Phone: (888) 895-8955 / Fax: (905) 274-6241 |                                                 | DRAWN BY: | SHEET NO.: |