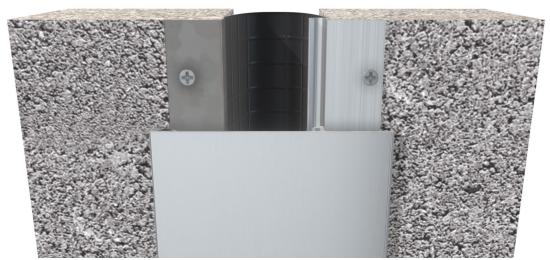

# **ASM-X Series**

Model ASM-X

This surface-mounted metal facade cover system is designed for exterior applications where low-maintenance or tamper resistance is desired. The cover plate spans the joint and slides over the surface to allow movement when required. This cover system can be painted to match nearly any surrounding finish.

## **Advantages**

- Low maintenance
- No exposed fasteners
- Installs in a variety of wall construction
- Paint to match surrounding finishes
- Vapor barrier included

View 3D Model

#### **Product Details**

- Joint sizes range from 1" to 4" (25.4mm to 101.6mm)
- 10' (304.8cm) stock lengths
- Meets ASTM E1399