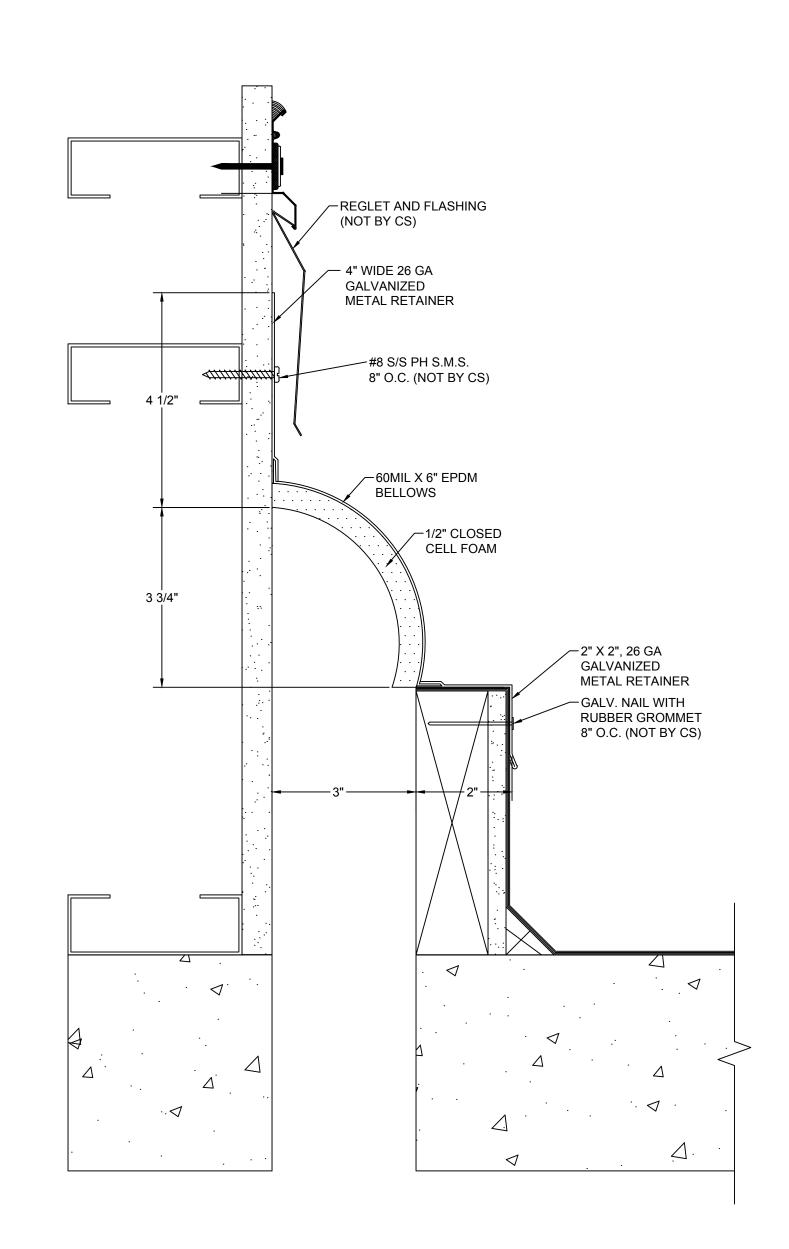

## Model: BRJW-300 CF

| Construction Specialties                                                                                    |                                                  | PROJECT:  | SCALE: NTS |
|-------------------------------------------------------------------------------------------------------------|--------------------------------------------------|-----------|------------|
|                                                                                                             | © Copyright 2016 Construction Specialties, Inc.  |           | DATE:      |
| Phone: (800) 233-8493 / Fax: (570) 546-8022                                                                 | © Copyright 2016 Construction Specialities, inc. |           | JOB NO.:   |
| 895 Lakefront Promenade, Mississauga, Ontario L5E 2C2 Canada<br>Phone: (888) 895-8955 / Fax: (905) 274-6241 |                                                  | DRAWN BY: | SHEET NO.: |