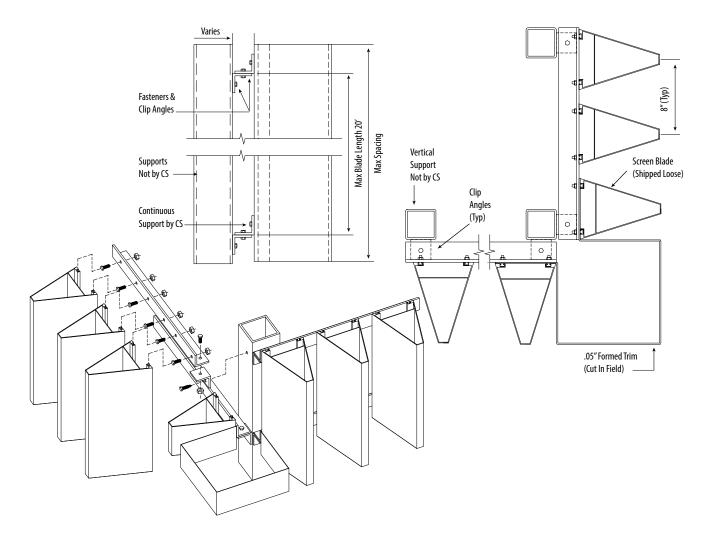

## **Product Data - Standard Construction\***

| BLADE MATERIAL         | Extruded Aluminum (Alloy 6063-T5)   |
|------------------------|-------------------------------------|
| <b>BLADE THICKNESS</b> | 0.10"                               |
| BLADE SPACING          | 71/8" on Center                     |
| <b>BLADE WIDTH</b>     | 57/8"                               |
| BLADE DEPTH            | 8"                                  |
| <b>BLADE LENGTH</b>    | Up to 20' Based on Wind Load        |
| <b>BLADE FREE AREA</b> | 26% Based on Standard Blade Spacing |
| FASTENERS              | Stainless Steel                     |
| CONSTRUCTION           | Mechanically Fastened               |
| SECURED TO SUPPORTS    | Extruded Aluminum Clip Angles       |
| SUPPORT MATERIAL       | Steel (by others)                   |

\* When custom configuration is chosen CS shop drawings to serve as product data.

Construction Specialties

Questions? Connect with a CS Representative. c-sgroup.com/representative-locator c-sgroup.com | 800.233.8493 ©2025 Construction Specialties, Inc.