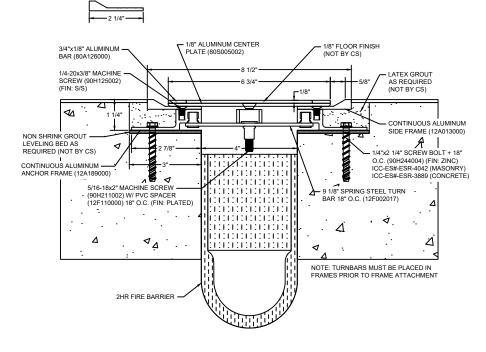

## Model: SJPFR-400 W/ FB

| Construction Specialties<br><u>www.c-sgroup.com</u><br>6696 Route 405 Highway, Muncy, PA 17756<br>Phone: (800) 233-8493 / Fax: (570) 546-8022<br>895 Lakefront Promenade, Mississauga, Ontario L5E 2C2 Canada<br>Phone: (888) 895-8955 / Fax: (905) 274-6241 | © Copyright 2018 Construction Specialties, Inc. | PROJECT:  | SCALE: NTS |
|--------------------------------------------------------------------------------------------------------------------------------------------------------------------------------------------------------------------------------------------------------------|-------------------------------------------------|-----------|------------|
|                                                                                                                                                                                                                                                              |                                                 |           | DATE:      |
|                                                                                                                                                                                                                                                              |                                                 | LOCATION: | JOB NO.:   |
|                                                                                                                                                                                                                                                              |                                                 | DRAWN BY: | SHEET NO.: |