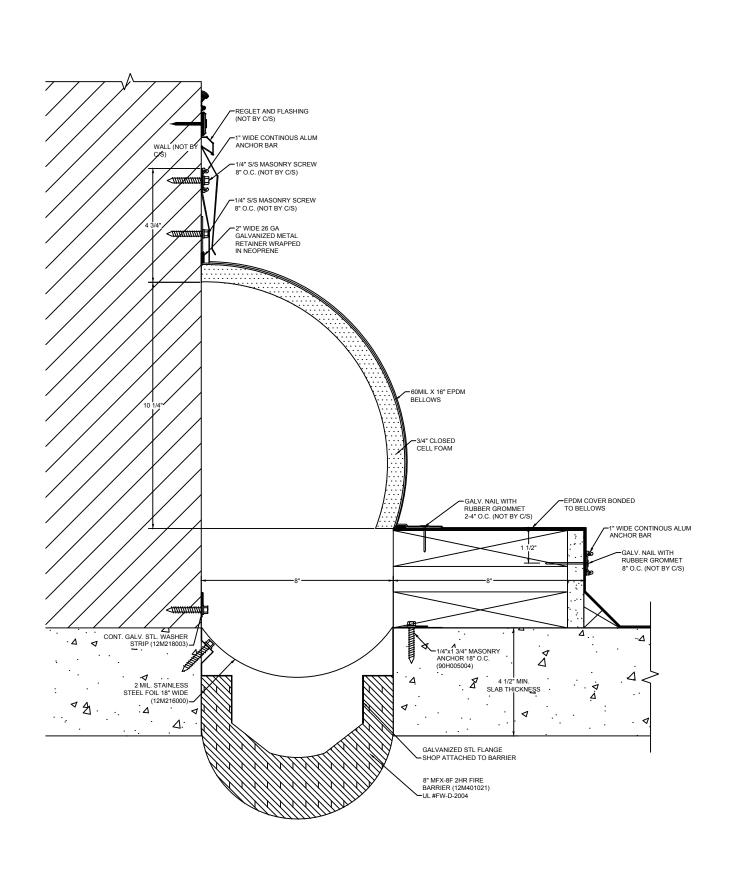

## Model: BRJW-800 WC W/ FB



## **Construction Specialties**

www.c-sgroup.com 6696 Route 405 Highway, Muncy, PA 17756 Phone: (800) 233-8493 / Fax: (570) 546-8022

## DISCLAIMER:

This document is the property of Construction Specialties, Inc. and contains confidential proprietary information that is not to be disclosed to third parties and is not to be used without approval in writing from Construction Specialties, Inc.

| PROJECT:  | <b>SCALE</b> : 3" = 1'-0" |
|-----------|---------------------------|
| CUSTOMER: | DATE:                     |
| LOCATION: | JOB NO.:                  |
| DRAWN BY: | SHEET NO.:                |

895 Lakefront Promenade, Mississauga, Ontario L5E 2C2 Canada Phone: (888) 895-8955 / Fax: (905) 274-6241