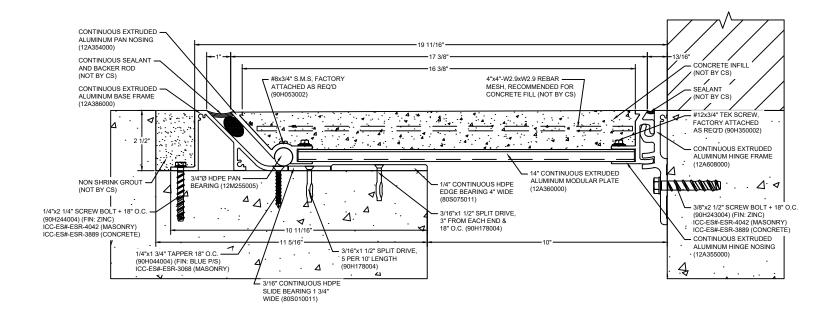

## Model: SSRW-1000

| Construction Specialties<br>www.c-sgroup.com<br>6696 Route 405 Highway, Muncy, PA 17756<br>Phone: (800) 233-8493 / Fax: (570) 546-8022 | © Copyright 2018 Construction Specialties, Inc. | PROJECT:  | SCALE: NTS |
|----------------------------------------------------------------------------------------------------------------------------------------|-------------------------------------------------|-----------|------------|
|                                                                                                                                        |                                                 |           | DATE:      |
|