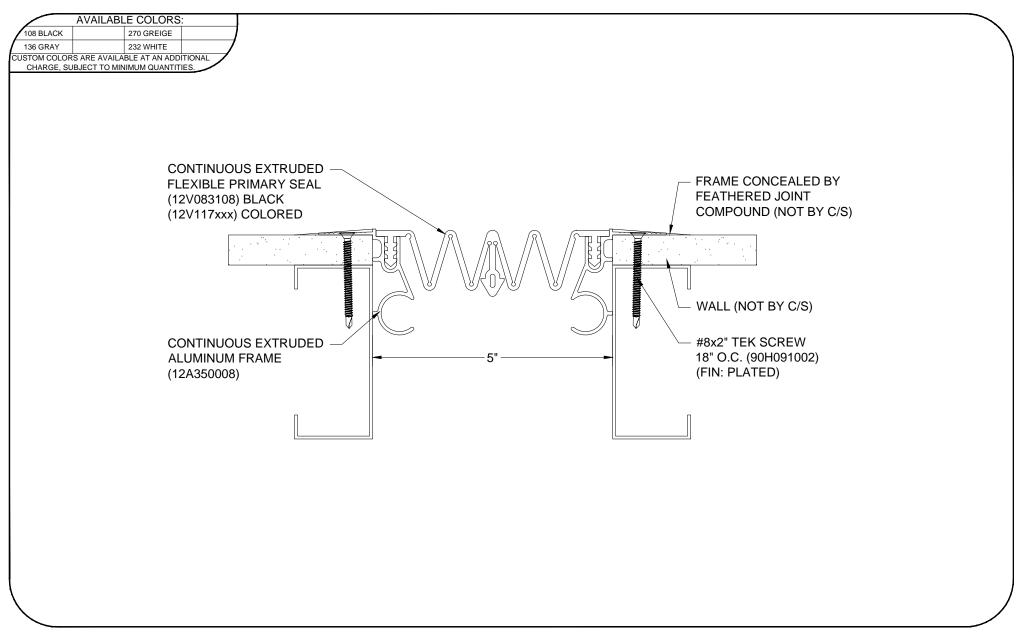

## Model: FWS-500



## **Construction Specialties** www.c-sgroup.com

6696 Route 405 Highway, Muncy, PA 17756 Phone: (800) 233-8493 / Fax: (570) 546-8022

Phone: (888) 895-8955 / Fax: (905) 274-6241



This document is the property of Construction Specialties, Inc. and

contains confidential proprietary information that is not to be disclosed to third parties and is not to be used without approval in

**DISCLAIMER:** 

| PROJECT:  | SCALE: 1:2 |
|-----------|------------|
| CUSTOMER: | DATE:      |
| LOCATION: | JOB NO.:   |
| DRAWN BY: | SHEET NO.: |

C:\Users\zparrish.C-SGROUP\Documents\Staging\Fastener Changes 1-2013\Interior Wall - Clg\FWS-FWSC\fws5gw.dwg , 6/18/2013 3:43 PM, Zachary Parrish