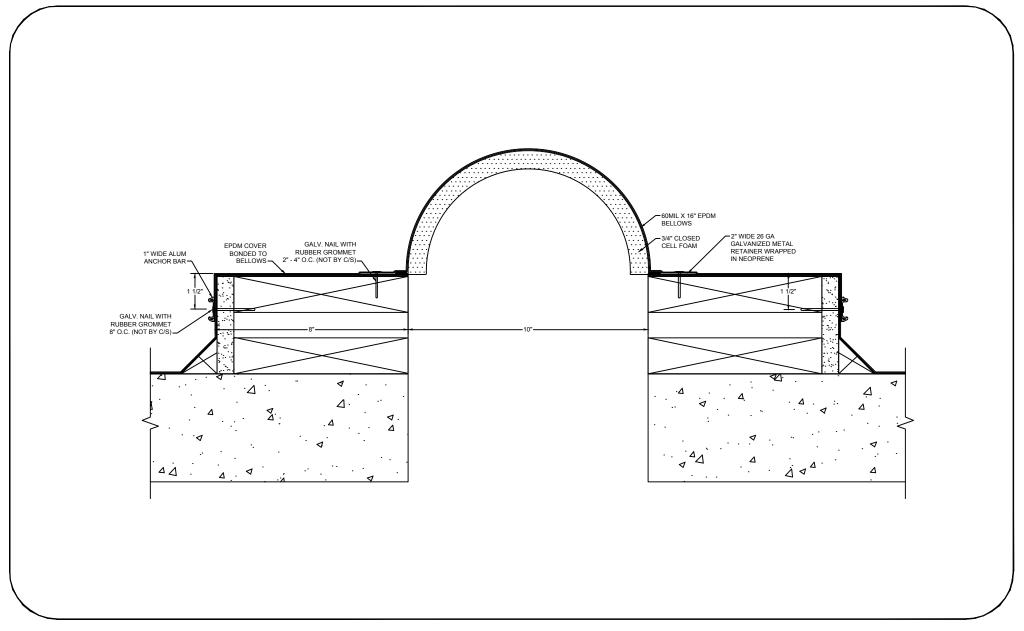

## Model: BRJ-1000 WC



## Construction Specialties www.c-sgroup.com

Phone: (888) 895-8955 / Fax: (905) 274-6241

6696 Route 405 Highway, Muncy, PA 17756 Phone: (800) 233-8493 / Fax: (570) 546-8022



## **DISCLAIMER:**

This document is the property of Construction Specialties, Inc. and contains confidential proprietary information that is not to be disclosed to third parties and is not to be used without approval in

| PROJECT:  | <b>SCALE</b> : 3" = 1'-0" |
|-----------|---------------------------|
| CUSTOMER: | DATE:                     |
| LOCATION: | JOB NO.:                  |
| DRAWN BY: | SHEET NO.:                |

E:\Master Files\00-Test\BRJ10-WC.dwg, 1/18/2016 4:46 PM, Matt Owens