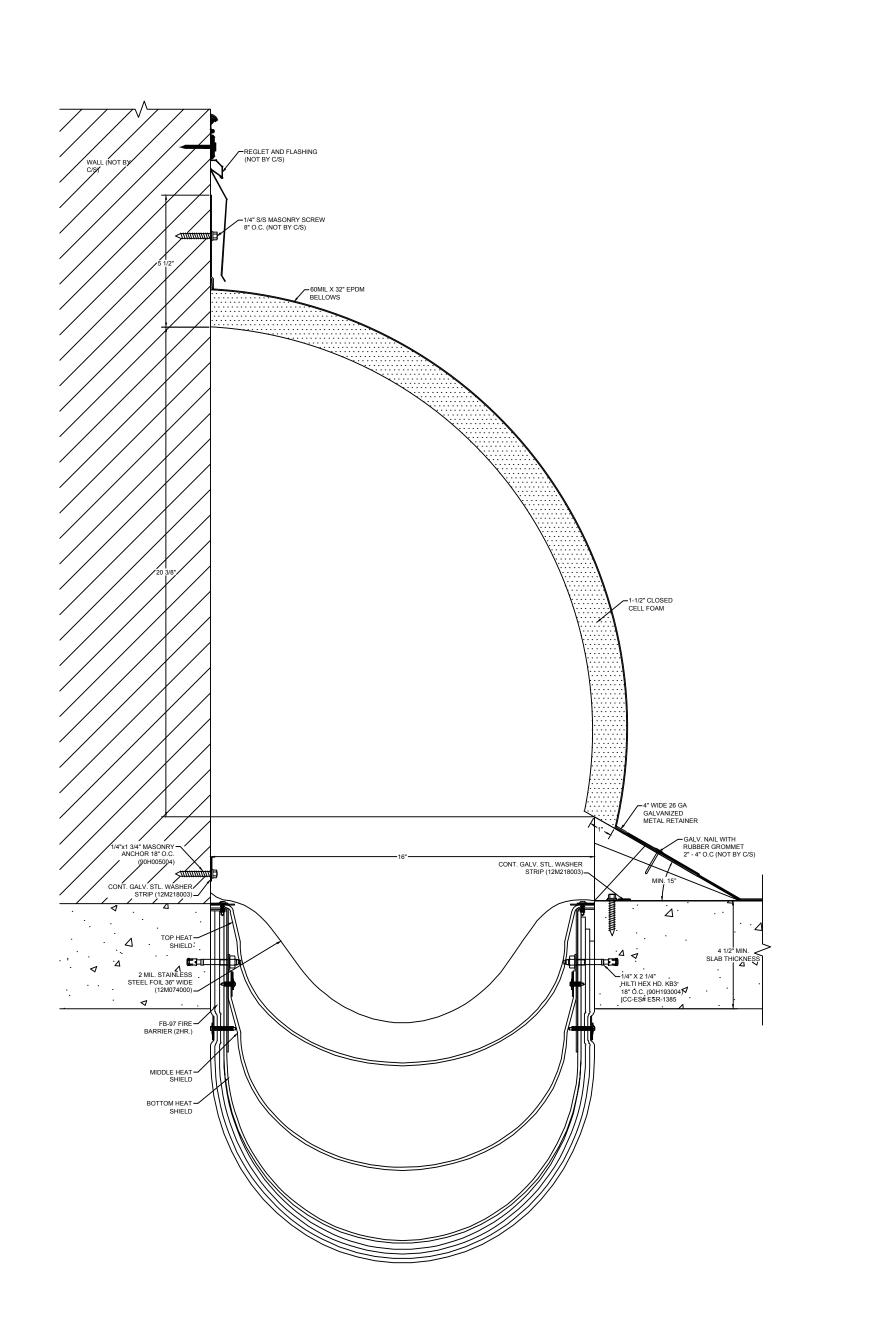

## Model: BRJW-1600 EJ W/ FB

| Construction Specialties                                                                                    | DISCLAIMER:<br>This document is the property of Construction Specialties, Inc. and<br>contains confidential proprietary information that is not to be | PROJECT:  | <b>SCALE</b> : 3" = 1'-0" |
|-------------------------------------------------------------------------------------------------------------|-------------------------------------------------------------------------------------------------------------------------------------------------------|-----------|---------------------------|
|                                                                                                             |                                                                                                                                                       | CUSTOMER: | DATE:                     |
| 6696 Route 405 Highway, Muncy, PA 17756<br>Phone: (800) 233-8493 / Fax: (570) 546-8022                      | disclosed to third parties and is not to be used without approval in<br>writing from Construction Specialties, Inc.                                   | LOCATION: | JOB NO.:                  |
| 895 Lakefront Promenade, Mississauga, Ontario L5E 2C2 Canada<br>Phone: (888) 895-8955 / Fax: (905) 274-6241 |                                                                                                                                                       | DRAWN BY: | SHEET NO.:                |