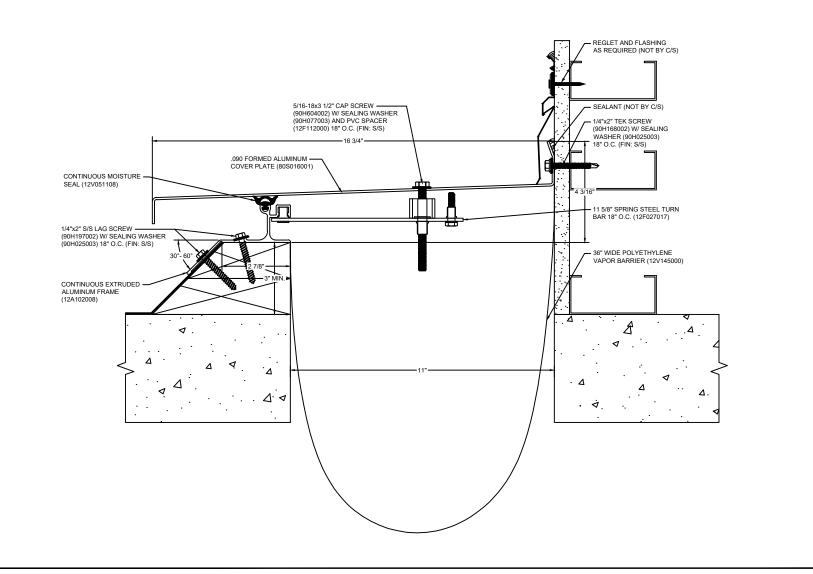

## Model: SRJW-1100

| Construction Specialties<br>www.c-sgroup.com<br>6696 Route 405 Highway, Muncy, PA 17756                     |  | PROJECT:  | SCALE: NTS |
|-------------------------------------------------------------------------------------------------------------|--|-----------|------------|
|                                                                                                             |  |           | DATE:      |
| Phone: (800) 233-8493 / Fax: (570) 546-8022                                                                 |  | LOCATION: | JOB NO.:   |
| 895 Lakefront Promenade, Mississauga, Ontario L5E 2C2 Canada<br>Phone: (888) 895-8955 / Fax: (905) 274-6241 |  | DRAWN BY: | SHEET NO.: |