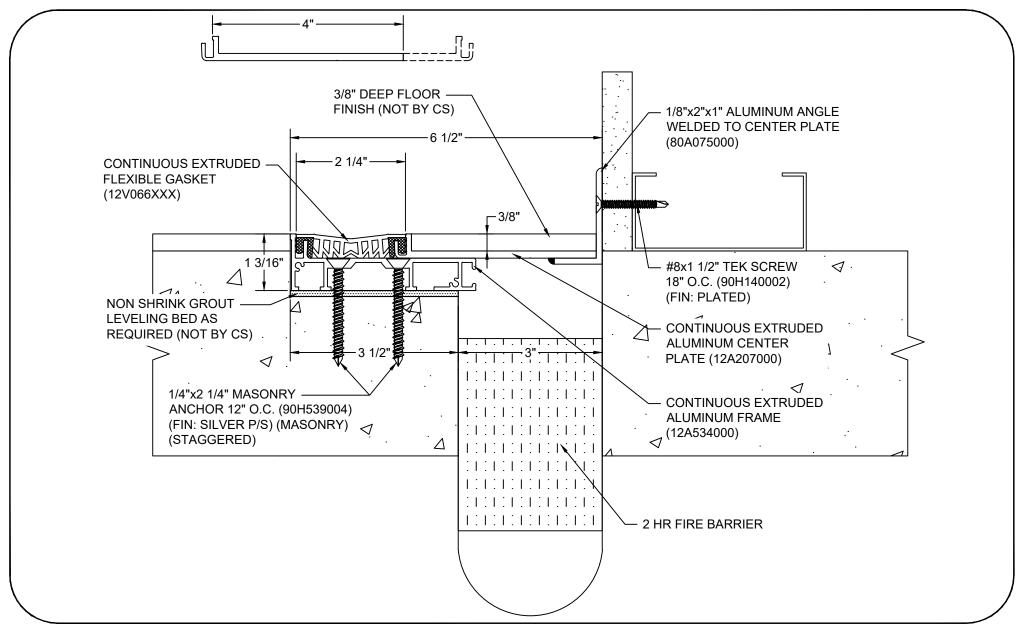

## Model: DGTRW-300D W/ FB

| Construction Specialties  www.c-sgroup.com  6696 Route 405 Highway, Muncy, PA 17756                         | © Copyright 2018 Construction Specialties, Inc. | PROJECT:  | SCALE: NTS |
|-------------------------------------------------------------------------------------------------------------|-------------------------------------------------|-----------|------------|
|                                                                                                             |                                                 |           | DATE:      |
| Phone: (800) 233-8493 / Fax: (570) 546-8022                                                                 |                                                 | LOCATION: | JOB NO.:   |
| 895 Lakefront Promenade, Mississauga, Ontario L5E 2C2 Canada<br>Phone: (888) 895-8955 / Fax: (905) 274-6241 |                                                 | DRAWN BY: | SHEET NO.: |