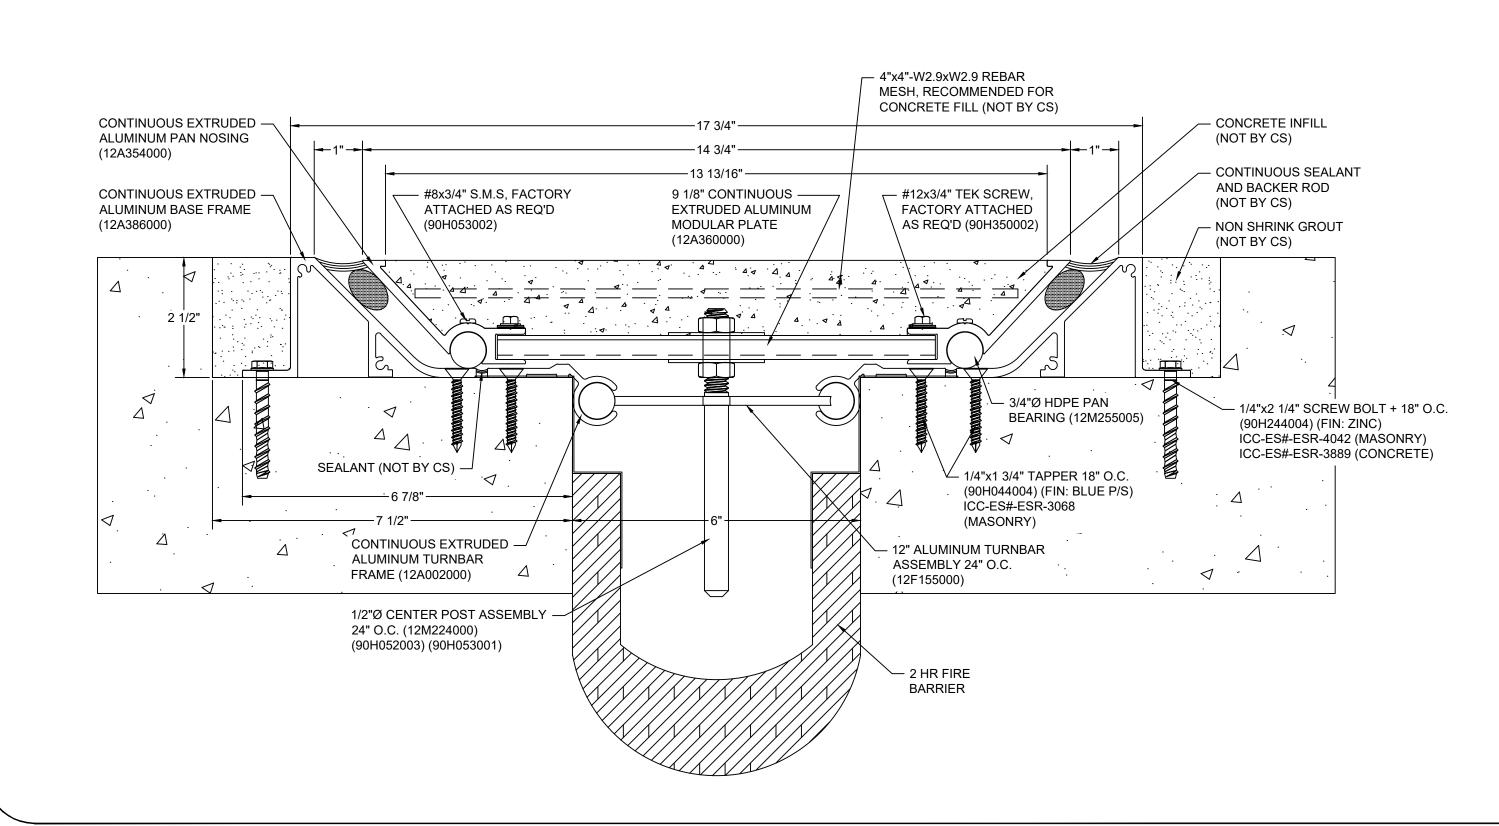

## Model: SSR-600 W/ FB

|  | © Copyright 2018 Construction Specialties, Inc. | PROJECT:  |
|--|-------------------------------------------------|-----------|
|  |                                                 | CUSTOMER: |
|  |                                                 | LOCATION: |
|  |                                                 | DRAWN BY: |

CS www.c-sgroup.com 6696 Route 405 Highway, Muncy, PA 17756 Phone: (800) 233-8493 / Fax: (570) 546-8022

895 Lakefront Promenade, Mississauga, Ontario L5E 2C2 Canada Phone: (888) 895-8955 / Fax: (905) 274-6241 E:\0-Std Master Files\0-STD Folder Files\SSR6-FB.dwg, 7/26/2018 2:39 PM, Matt Owens

Construction Specialties

| SCALE: NTS |  |
|------------|--|
| DATE:      |  |
| JOB NO.:   |  |
| SHEET NO.: |  |