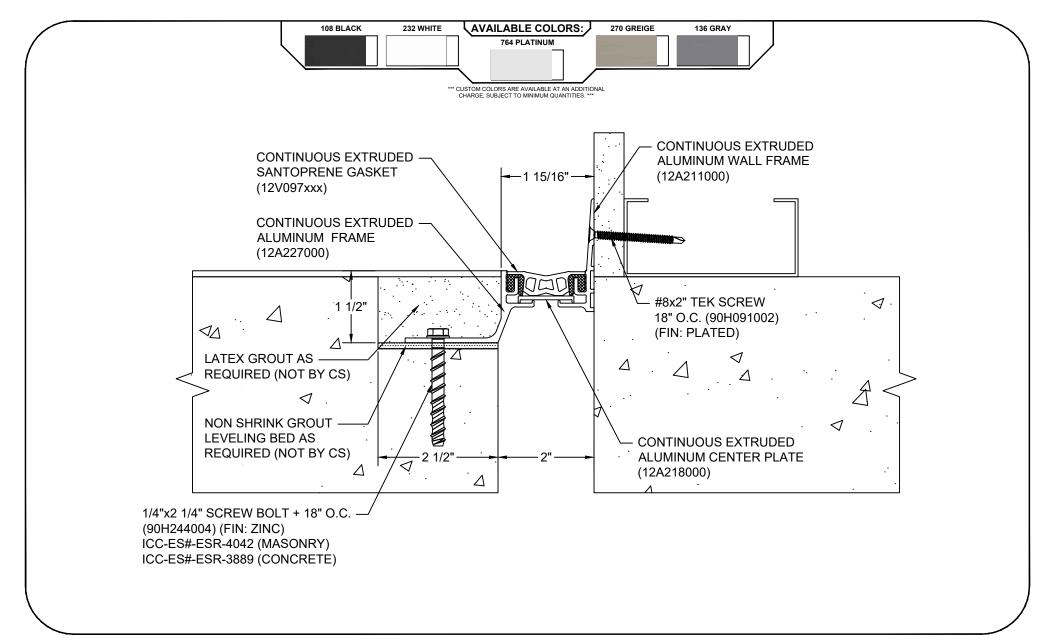

## Model: GFTW-200X1.5

| Construction Specialties                                                                                    | © Copyright 2016 Construction Specialties, Inc. | PROJECT:  | SCALE: NTS |
|-------------------------------------------------------------------------------------------------------------|-------------------------------------------------|-----------|------------|
| www.c-sgroup.com<br>6696 Route 405 Highway, Muncy, PA 17756                                                 |                                                 |           | DATE:      |
| Phone: (800) 233-8493 / Fax: (570) 546-8022                                                                 |                                                 | LOCATION: | JOB NO.:   |
| 895 Lakefront Promenade,