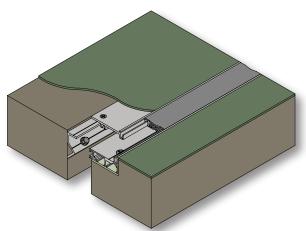

# **DGTRM**

## **TECHNICAL DATA:**

#### Aluminum

• Extrusion – CS uses multiple alloys & tempers which are established to be the most appropriate for the given use of individual parts. Will be one of the following: (6063-T5, T6, T52) (6061-T5, T6, T51) (6105-T5, T6) (6005-T5) (6005A-T5, T61), ASTM B221

## **Primary Seal**

- Dual Durometer 65 Shore A, 90 Shore A, ASTM D2240
- Available in 5 Standard colors

## **Center Plate**

• 1/8" deep recess

## **Standard Loading**

• 500 lbs.



| MODEL     | JOINT WIDTH   | MINIMUM<br>OPENING | MAXIMUM<br>OPENING | EXPOSED<br>SURFACE | BLOCKOUT WIDTH | BLOCKOUT<br>HEIGHT |
|-----------|---------------|--------------------|--------------------|--------------------|----------------|--------------------|
| DGTRM-200 | 2.00" (51mm)  | 1.00" (25mm)       | 3.00" (76mm)       | 4.25" (108mm)      | 2.25" (57mm)   | 1.19" (30mm)       |
| DGTRM-300 | 3.00" (76mm)  | 1.50" (38mm)       | 4.50" (114mm)      | 6.50" (165mm)      | 3.50" (89mm)   | 1.19" (30mm)       |
| DGTRM-400 | 4.00" (102mm) | 2.50" (64mm)       | 5.50" (140mm)      | 7.50" (191mm)      | 3.50" (89mm)   | 1.19" (30mm)       |