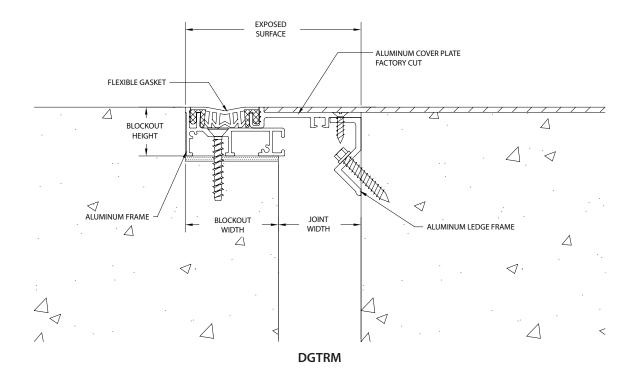

# **DGTRM**

## **Center Plate**

• 1/8" deep recess

## **Standard Loading**

• 500 lbs.

| MODEL     | JOINT WIDTH   | MINIMUM<br>OPENING | MAXIMUM<br>OPENING | EXPOSED<br>SURFACE | BLOCKOUT WIDTH | BLOCKOUT<br>HEIGHT |
|-----------|---------------|--------------------|--------------------|--------------------|----------------|--------------------|
| DGTRM-200 | 2.00" (51mm)  | 1.00" (25mm)       | 3.00" (76mm)       | 4.25" (108mm)      | 2.25" (57mm)   | 1.19" (30mm)       |
| DGTRM-300 | 3.00" (76mm)  | 1.50" (38mm)       | 4.50" (114mm)      | 6.50" (165mm)      | 3.50" (89mm)   | 1.19" (30mm)       |
| DGTRM-400 | 4.00" (102mm) | 2.50" (64mm)       | 5.50" (140mm)      | 7.50" (191mm)      | 3.50" (89mm)   | 1.19" (30mm)       |