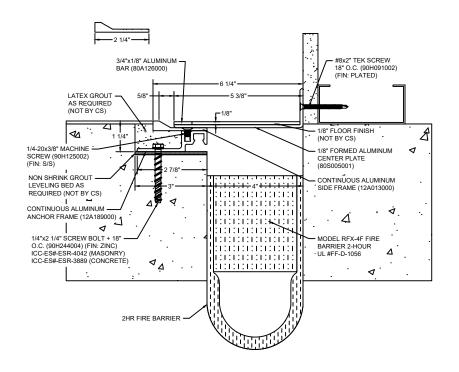

## Model: SJPFRW-400 W/ FB

| Construction Specialties<br><u>www.c-sgroup.com</u><br>6696 Route 405 Highway, Muncy, PA 17756<br>Phone: (800) 233-8493 / Fax: (570) 546-8022<br>895 Lakefront Promenade, Mississauga, Ontario L5E 2C2 Canada<br>Phone: (888) 895-8955 / Fax: (905) 274-6241 | © Copyright 2018 Construction Specialties, Inc. | PROJECT:  | SCALE: NTS |
|--------------------------------------------------------------------------------------------------------------------------------------------------------------------------------------------------------------------------------------------------------------|-------------------------------------------------|-----------|------------|
|