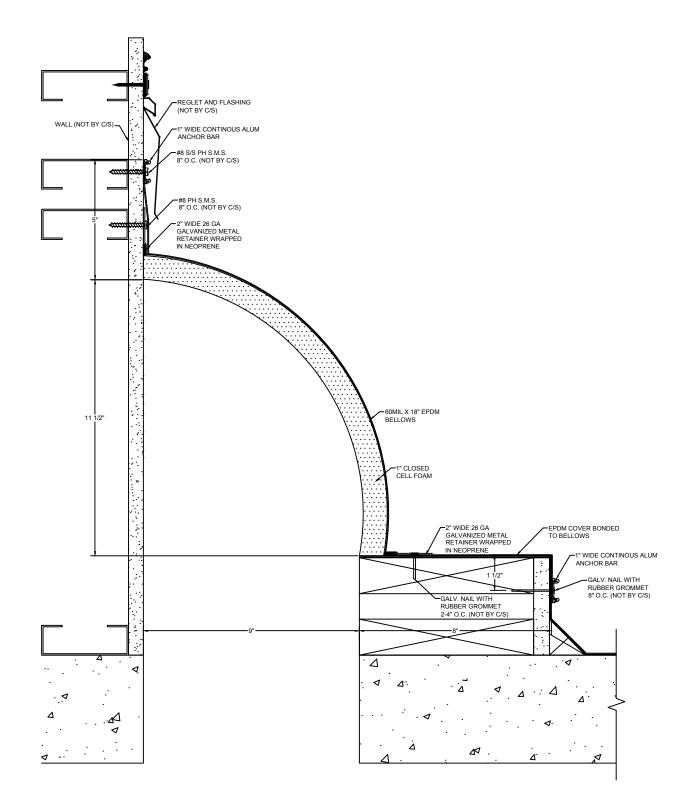

## Model: BRJW-900 WC

| Construction Specialties                                                                                    | DISCLAIMER:                                                                                                                                                                                                                                                   | PROJECT:  | <b>SCALE</b> : 3" = 1'-0" |
|-------------------------------------------------------------------------------------------------------------|---------------------------------------------------------------------------------------------------------------------------------------------------------------------------------------------------------------------------------------------------------------|-----------|---------------------------|
| www.c-sgroup.com<br>6696 Route 405 Highway, Muncy, PA 17756<br>Phone: (800) 233-8493 / Fax: (570) 546-8022  | This document is the property of Construction Specialties, Inc. and<br>contains confidential proprietary information that is not to be<br>disclosed to third parties and is not to be used without approval in<br>writing from Construction Specialties, Inc. | CUSTOMER: | DATE:                     |
| Phone: (800) 233-8493 / Fax: (570) 546-8022                                                                 |                                                                                                                                                                                                                                                               | LOCATION: | JOB NO.:                  |
| 895 Lakefront Promenade, Mississauga, Ontario L5E 2C2 Canada<br>Phone: (888) 895-8955 / Fax: (905) 274-6241 |                                                                                                                                                                                                                                                               | DRAWN BY: | SHEET NO.:                |