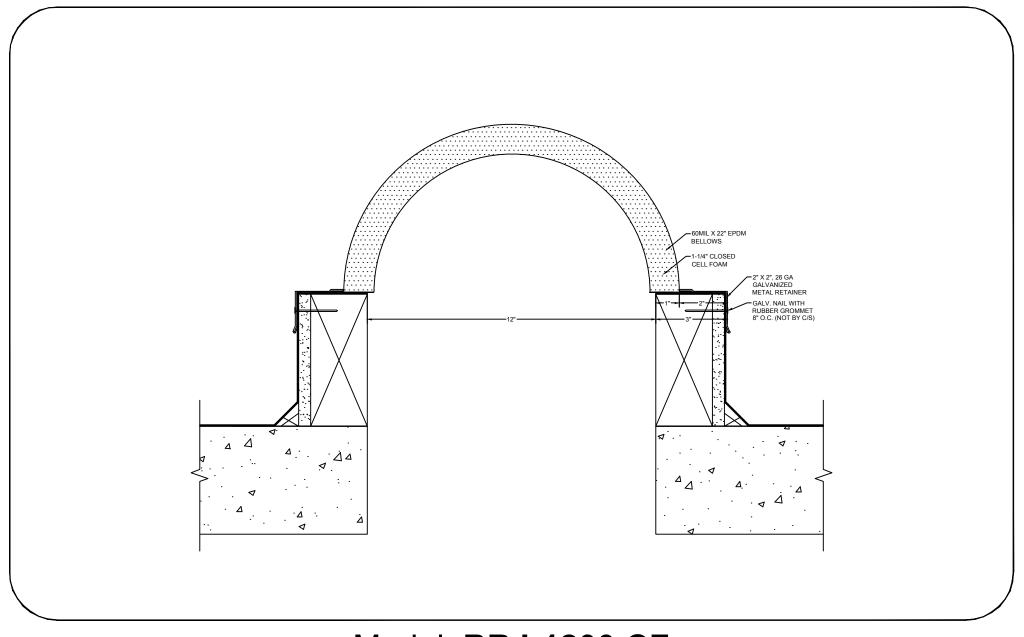

## Model: BRJ-1200 CF



## Construction Specialties www.c-sgroup.com

6696 Route 405 Highway, Muncy, PA 17756 Phone: (800) 233-8493 / Fax: (570) 546-8022



## **DISCLAIMER:**

This document is the property of Construction Specialties, Inc. and contains confidential proprietary information that is not to be disclosed to third parties and is not to be used without approval in writing from Construction Specialties, Inc.

| PROJECT:  | SCALE: 3" = 1'-0" |
|-----------|-------------------|
| CUSTOMER: | DATE:             |
| LOCATION: | JOB NO.:          |
| DRAWN BY: | SHEET NO.:        |

895 Lakefront Promenade, Mississauga, Ontario L5E 2C2 Canada Phone: (888) 895-8955 / Fax: (905) 274-6241