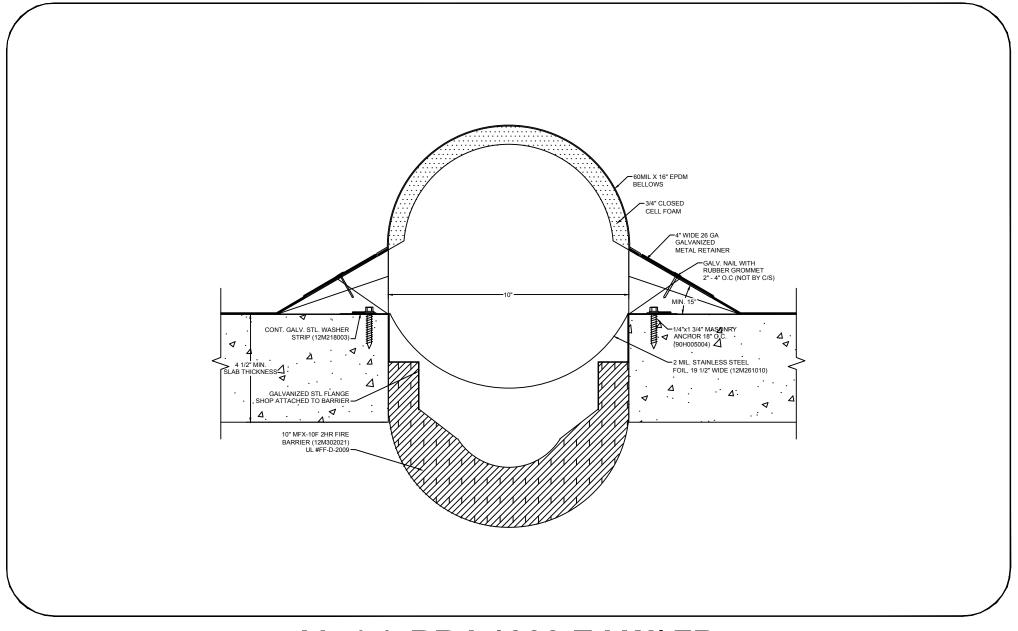

## Model: BRJ-1000 EJ W/ FB



## **Construction Specialties** www.c-sgroup.com

6696 Route 405 Highway, Muncy, PA 17756 Phone: (800) 233-8493 / Fax: (570) 546-8022



## **DISCLAIMER:**

This document is the property of Construction Specialties, Inc. and contains confidential proprietary information that is not to be disclosed to third parties and is not to be used without approval in

| PROJECT:  | <b>SCALE</b> : 3" = 1'-0" |
|-----------|---------------------------|
| CUSTOMER: | DATE:                     |
| LOCATION: | JOB NO.:                  |
| DRAWN BY: | SHEET NO.:                |

Phone: (888) 895-8955 / Fax: (905) 274-6241 E:\Master Files\00-Test\BRJ10-EJ-FB.dwg, 1/18/2016 4:46 PM, Matt Owens