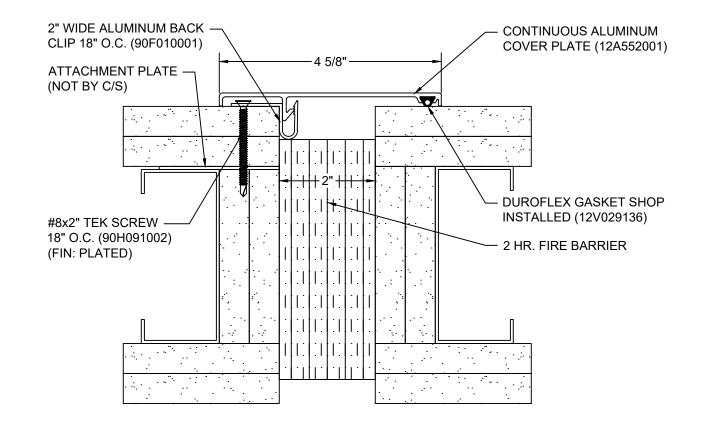

## Model: ASM-200 W/ FB

| Construction Specialties<br>www.c-sgroup.com<br>6696 Route 405 Highway, Muncy, PA 17756<br>Phone: (800) 233-8493 / Fax: (570) 546-8022<br>895 Lakefront Promenade, Mississauga, Ontario L5E 2C2 Canada<br>Phone: (888) 895-8955 / Fax: (905) 274-6241 | © Copyright 2018 Construction Specialties, Inc. | PROJECT:  | SCALE: NTS |
|-------------------------------------------------------------------------------------------------------------------------------------------------------------------------------------------------------------------------------------------------------|-------------------------------------------------|-----------|------------|
|