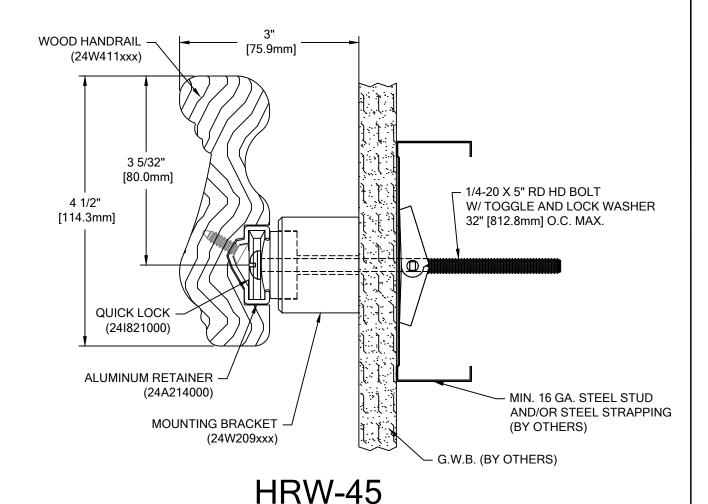

| WALL CONDITION                                                                                                   | SPECIFIED FASTENER                                                   | DRILL DIAMETERS |          | C/S PART               |  |
|------------------------------------------------------------------------------------------------------------------|----------------------------------------------------------------------|-----------------|----------|------------------------|--|
| WALL CONDITION                                                                                                   | SPECIFIED FASTENER                                                   | WALL            | RETAINER | NUMBER                 |  |
| STEEL STUD/GYPSUM WALL                                                                                           | 1/4-20 X 5" ROUND HEAD BOLT WITH TOGGLE, AND LOCK<br>WASHER          | 3/4"            | N/A      | 90H049002<br>90H006003 |  |
| CONCRETE/CONCRETE BLOCK                                                                                          | #14 X 5" PHILLIPS RD HD ALL-PURPOSE SCREW                            | 3/16"           | N/A      | 90H287002              |  |
| WOOD STUD/GYPSUM WALL                                                                                            | #14 X 5" PHILLIPS RD HD ALL-PURPOSE SCREW                            | 1/8"            | N/A      | 90H287002              |  |
| 16 GA. MIN. STEEL STUD AND 16 GA. MIN.<br>STEEL STRAPPING / GYPSUM WALL<br>CONSTRUCTION REQUIRED<br>(TEK SCREWS) | #14 X 5" PHILLIPS PAN HEAD #3 SELF DRILLING TEK<br>SCREW ZINC PLATED | N/A             | N/A      | 90H286001              |  |