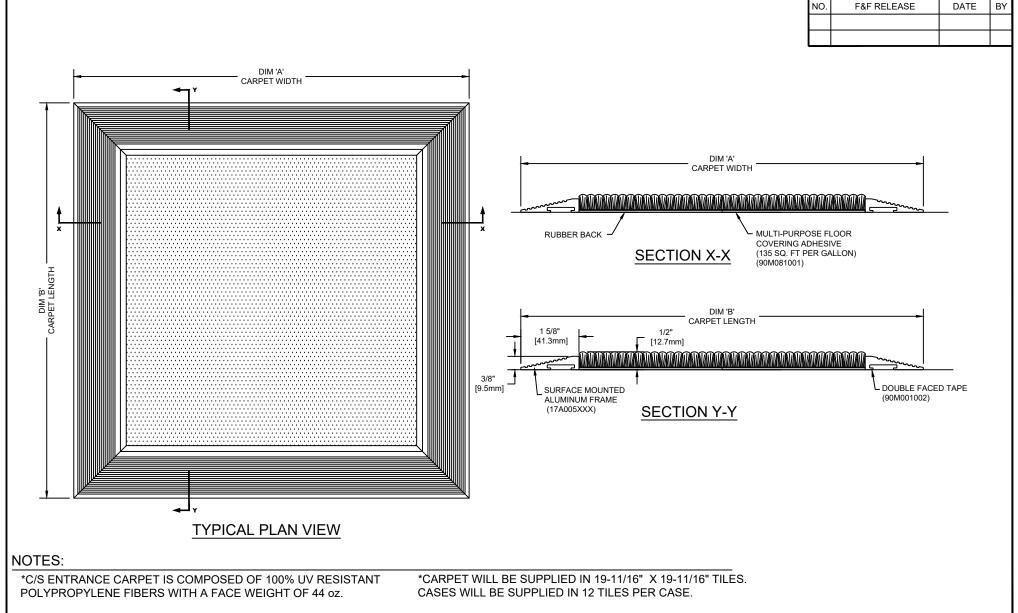

DESIGNSTEP™ (ENTRANCE CARPET) TILES WITH SURFACE MOUNTED TAPERED ALUMINUM FRAME

CATALOG NUMBER: BR

PATTERN COLOR: PLEASE ADVISE

\*PATTERN AVAILABLE IN POWER POINT ONLY

BACKING.

\*CARPET IS SUPPLIED WITH ALL WEATHER NON-SKID RUBBER

PATTERN STYLE: POWER POINT

| QTY QTY | MARK# | LOCATION | MODEL | DIM 'A'<br>WIDTH | DIM 'B'<br>LENGTH | FRAME FINISH | REMARKS |
|---------|-------|----------|-------|------------------|-------------------|--------------|---------|
| ERIF    |       |          |       |                  |                   |              |         |
| SEVE    |       |          |       |                  |                   |              |         |
| EAS     |       |          |       |                  |                   |              |         |