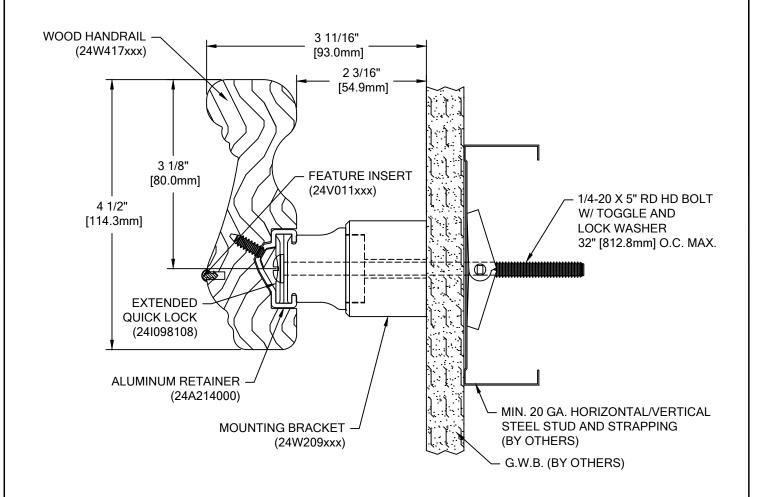

## HRW-45V

## INTERNATIONAL OFFSET

| WALL CONDITION SPECIFIED FASTENER | ODECIFIED EASTENED                                          | DRILL DIAMETERS |       | CS PART<br>NUMBER      |
|-----------------------------------|-------------------------------------------------------------|-----------------|-------|------------------------|
|                                   | WALL                                                        | RETAINER        |       |                        |
| STEEL STUD/GYPSUM WALL            | 1/4-20 X 5" ROUND HEAD BOLT WITH TOGGLE, AND LOCK<br>WASHER | 3/4"            | 9/32" | 90H049002<br>90H006003 |
| CONCRETE/CONCRETE BLOCK           | #14 X 5" S/S PHILLIPS RD HD ALL-PURPOSE SCREW               | 3/16"           | 9/32" | 90H287006              |
| WOOD STUD/GYPSUM WALL             | #14 X 5" S/S PHILLIPS RD HD ALL-PURPOSE SCREW               | 1/8"            | 9/32" | 90H287006              |