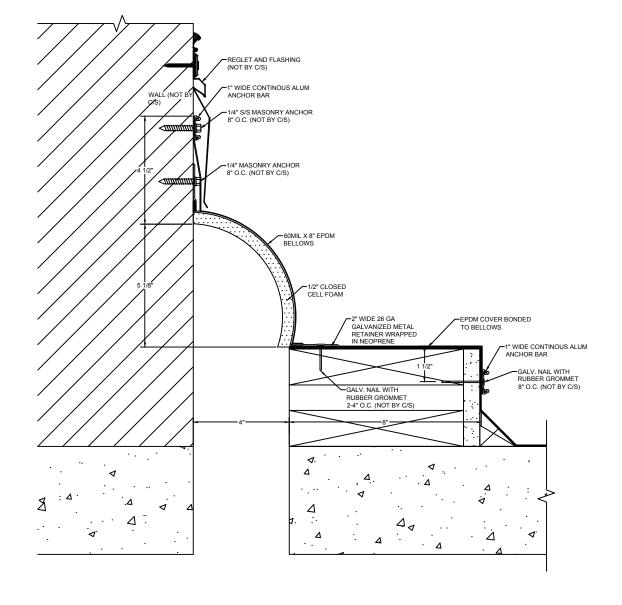

## Model: BRJW-400 WC

| Construction Specialties                                                                                    | This document is the property of Construction Specialties, Inc. and<br>contains confidential proprietary information that is not to be<br>disclosed to third parties and is not to be used without approval in | PROJECT:  | <b>SCALE</b> : 3" = 1'-0" |
|-------------------------------------------------------------------------------------------------------------|----------------------------------------------------------------------------------------------------------------------------------------------------------------------------------------------------------------|-----------|---------------------------|
|                                                                                                             |                                                                                                                                                                                                                | CUSTOMER: | DATE:                     |
| 6696 Route 405 Highway, Muncy, PA 17756<br>Phone: (800) 233-8493 / Fax: (570) 546-8022                      |                                                                                                                                                                                                                | LOCATION: | JOB NO.:                  |
| 895 Lakefront Promenade, Mississauga, Ontario L5E 2C2 Canada<br>Phone: (888) 895-8955 / Fax: (905) 274-6241 |                                                                                                                                                                                                                | DRAWN BY: | SHEET NO.:                |