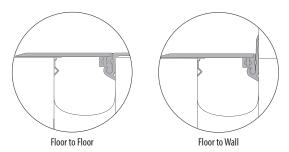

### **Model Details**

| м  | ODEL | FLOOR TO FLOOR | FLOOR TO WALL |
|----|------|----------------|---------------|
| SH | ΗP   | •              |               |
| SH | HPW  |                | •             |