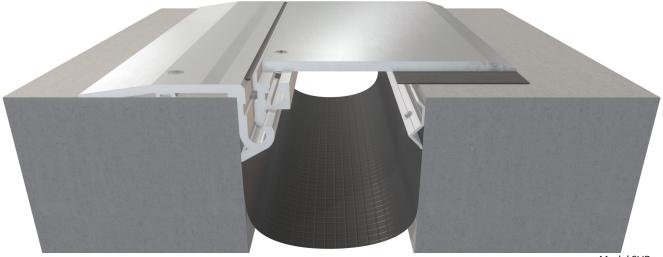

## **SHP** Series

Model SHP

This surface mounted cover is specifically designed for parking structure applications and other areas with vehicular access. The cover uses a dampening pad and springs to reduce impact noise from vehicular traffic. This quiet system is ADA compliant, accommodating tension compression in lateral shear movements and applications with vertical displacement.

#### **Advantages**

- Rugged and durable design for long lasting performance
- Dampening pad and springs reduce noise from vehicular traffic
- Can accommodate vertical displacement
- Allows for a wide range of movement, including seismic and lateral shear
- 200% movement models available

#### **Product Details**

- Joint sizes range from 8" to 24" (203.2mm to 609.6mm)
- Vapor barrier standard.
- 12' (365.8cm) stock lengths
- Meets ASTM E1399