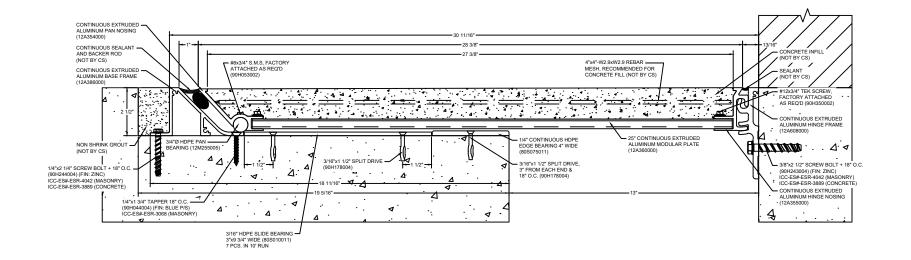

## Model: SSRW-1326

| Construction Specialties<br>www.c-sgroup.com<br>6696 Route 405 Highway, Muncy, PA 17756                     | © Copyright 2018 Construction Specialties, Inc. | PROJECT:  | SCALE: NTS |
|-------------------------------------------------------------------------------------------------------------|-------------------------------------------------|-----------|------------|
|                                                                                                             |                                                 |           | DATE:      |
| Phone: (800) 233-8493 / Fax: (570) 546-8022                                                                 |                                                 |           | JOB NO.:   |
| 895 Lakefront Promenade, Mi