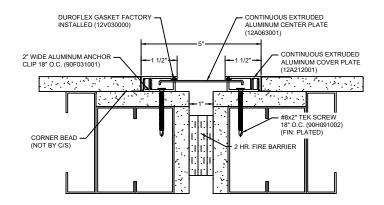

## Model: AFW-100 W/ FB (1HR)

| Construction Specialties<br><u>www.c-sgroup.com</u><br>6696 Route 405 Highway, Muncy, PA 17756<br>Phone: (800) 233-8493 / Fax: (570) 546-8022<br>895 Lakefront Promenade, Mississauga, Ontario L5E 2C2 Canada<br>Phone: (888) 895-8955 / Fax: (905) 274-6241 | © Copyright 2018 Construction Specialties, Inc. | PROJECT:  | SCALE: NTS |
|--------------------------------------------------------------------------------------------------------------------------------------------------------------------------------------------------------------------------------------------------------------|-------------------------------------------------|-----------|------------|
|                                                                                                                                                                                                                                                              |                                                 |           | DATE:      |
|                                                                                                                                                                                                                                                              |                                                 | LOCATION: | JOB NO.:   |
|                                                                                                                                                                                                                                                              |                                                 | DRAWN BY: | SHEET NO.: |