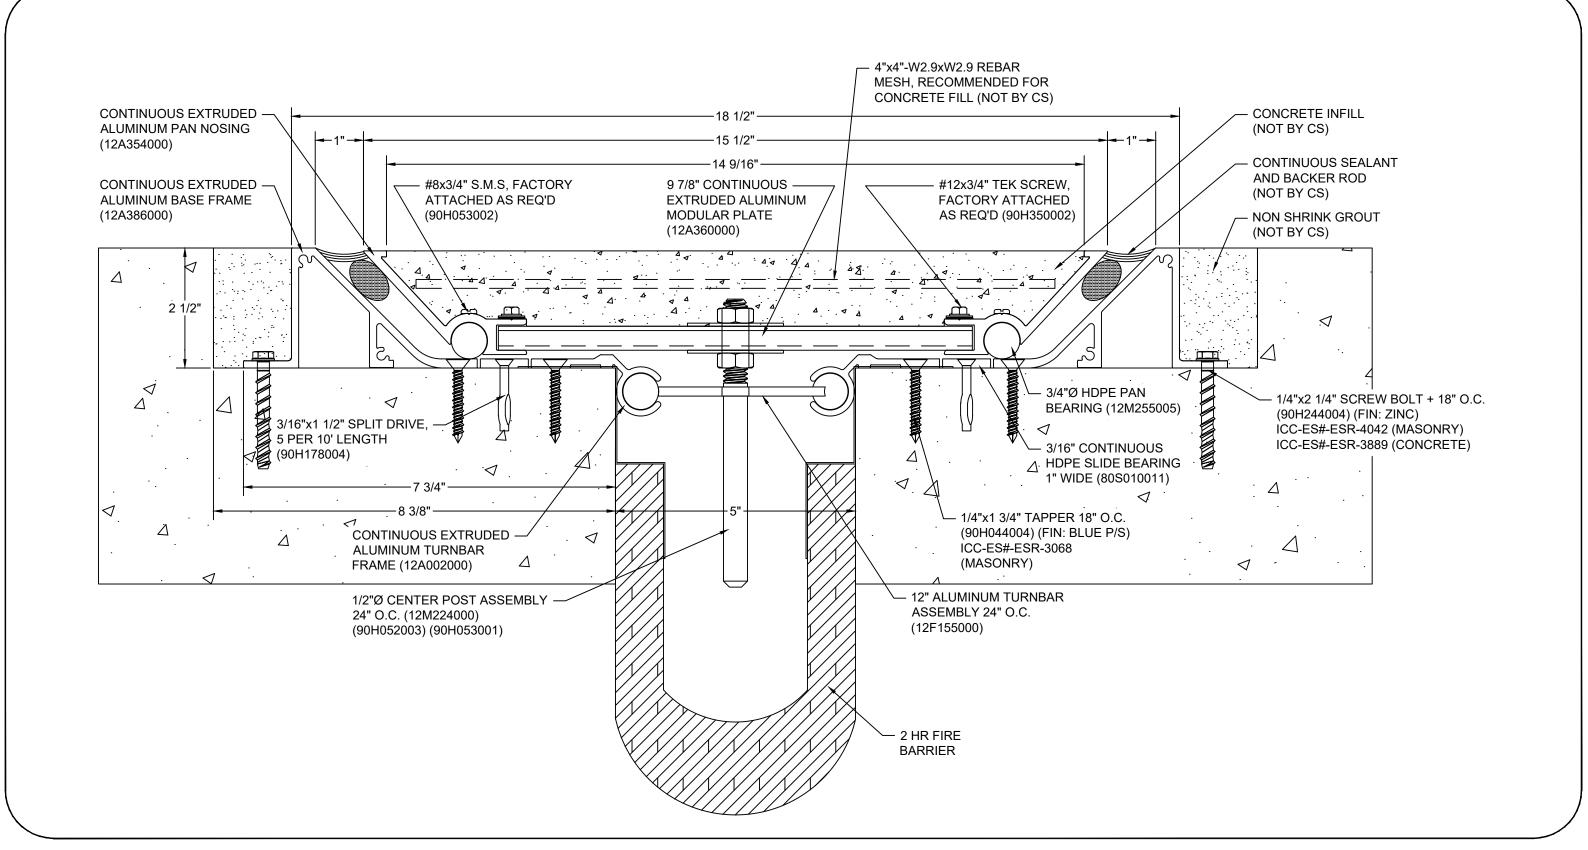

## Model: SSR-510 W/FB

SCALE:

JOB NO.: SHEET NO.:

DATE:

NTS

| , | Construction Specialties®                                                                                   | © Copyright 2018 Construction Specialties, Inc. | PROJECT:  |
|---|-------------------------------------------------------------------------------------------------------------|-------------------------------------------------|-----------|
|   | 6696 Route 405 Highway, Muncy, PA 17756<br>Phone: (800) 233-8493 / Fax: (570) 546-8022                      |                                                 | CUSTOMER: |
|   |                                                                                                             |                                                 | LOCATION: |
|   | 895 Lakefront Promenade, Mississauga, Ontario L5E 2C2 Canada<br>Phone: (888) 895-8955 / Fax: (905) 274-6241 |                                                 | DRAWN BY: |
|   | E:\0-Std Master Files\0-STD Folder Files\SSR510-FB.dwg, 7/26/2018 3:10 PM, Matt Owens                       |                                                 |           |