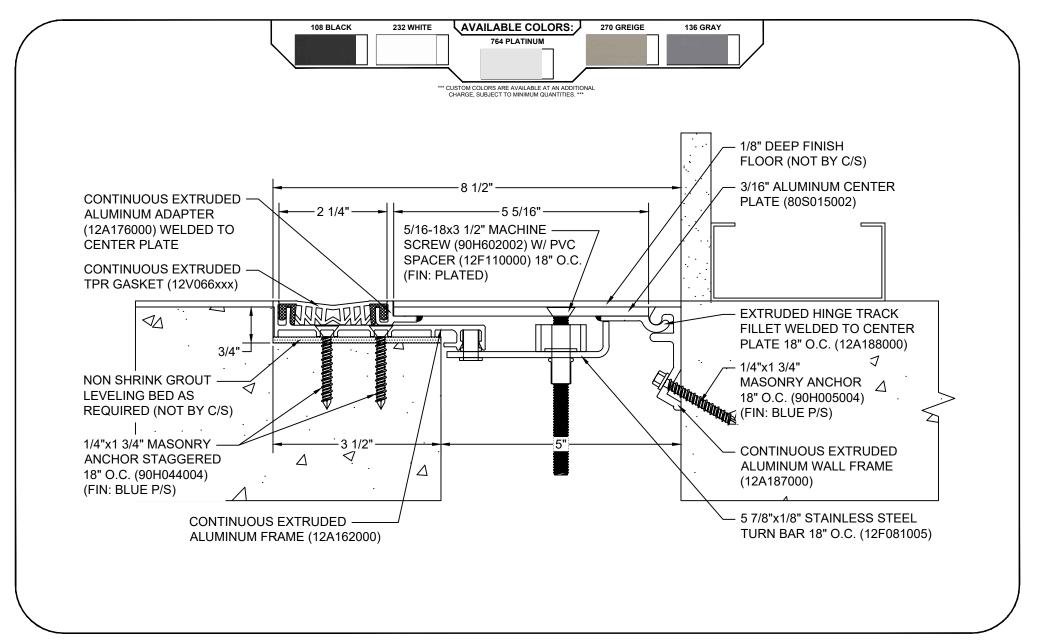

## Model: SGRW-500

| Construction Specialties<br>www.c-sgroup.com<br>6696 Route 405 Highway, Muncy, PA 17756                     | © Copyright 2018 Construction Specialties, Inc. | PROJECT:  | SCALE: NTS |
|-------------------------------------------------------------------------------------------------------------|-------------------------------------------------|-----------|------------|
|                                                                                                             |                                                 |           | DATE:      |
| Phone: (800) 233-8493 / Fax: (570) 546-8022                                                                 |                                                 | LOCATION: | JOB NO.:   |
| 895 Lakefront Promenade, Mississauga, Ontario L5E 2C2 Canada<br>Phone: (888) 895-8955 / Fax: (905) 274-6241 |                                                 | DRAWN BY: | SHEET NO.: |