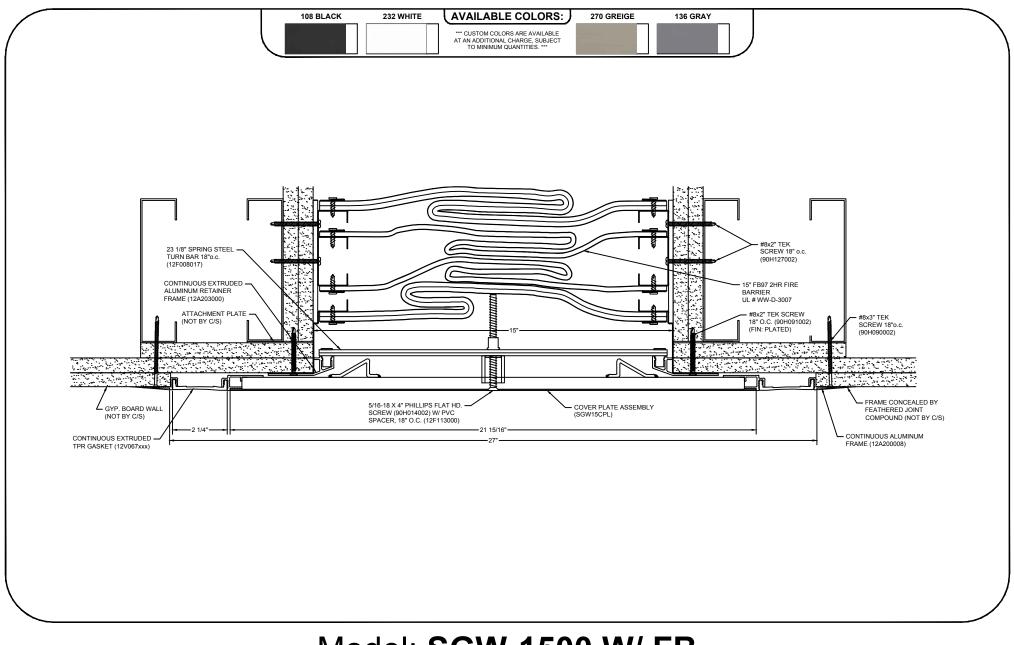

## Model: SGW-1500 W/ FB

| Construction Specialties<br>www.c-sgroup.com<br>6696 Route 405 Highway, Muncy, PA 17756                     | © Copyright 2016 Construction Specialties, Inc. | PROJECT:  | SCALE: NTS |
|-------------------------------------------------------------------------------------------------------------|-------------------------------------------------|-----------|------------|
|                                                                                                             |                                                 |           | DATE:      |
| Phone: (800) 233-8493 / Fax: (570) 546-8022                                                                 |                                                 | LOCATION: | JOB NO.:   |
| 895 Lakefront Promenade, Mississauga, Ontario L5E 2C2 Canada<br>Phone: (888) 895-8955 / Fax: (905) 274-6241 |                                                 | DRAWN BY: | SHEET NO.: |