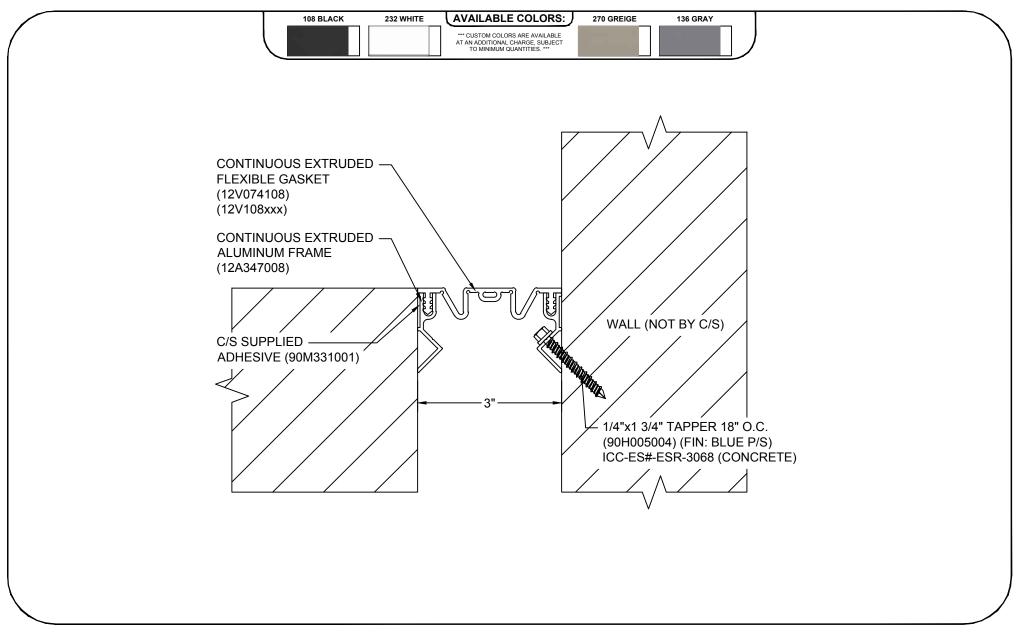

## Model: FWFC-300M



## **Construction Specialties** www.c-sgroup.com

6696 Route 405 Highway, Muncy, PA 17756 Phone: (800) 233-8493 / Fax: (570) 546-8022

Phone: (888) 895-8955 / Fax: (905) 274-6241



## **DISCLAIMER:**

This document is the property of Construction Specialties, Inc. and contains confidential proprietary information that is not to be disclosed to third parties and is not to be used without approval in

| PROJECT:  | SCALE: 1:2 |
|-----------|------------|
| CUSTOMER: | DATE:      |
| LOCATION: | JOB NO.:   |
| DRAWN BY: | SHEET NO.: |

E:\Master Files\00-Test\FWFC3M-CMU.dwg, 1/19/2016 8:50 AM, Matt Owens