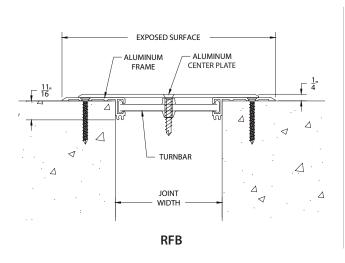

# RFB & RFWB

#### **Aluminum**

- Extrusion CS uses multiple alloys & tempers which are established to be the most appropriate for the given use of individual parts. Will be one of the following: (6063-T5, T6, T52) (6061-T5, T6, T51) (6105-T5, T6) (6005-T5) (6005A-T5, T61), ASTM B221
- Sheet 6061-T6, 3003-H14, 5005-H34, ASTM B209

### Turnbar

• Material – Injection molded, glass-reinforced plastic

# **Standard Loading**

• 500 lbs.

| MODEL    | JOINT WIDTH   | MINIMUM<br>OPENING | MAXIMUM<br>OPENING | EXPOSED<br>SURFACE | BLOCKOUT WIDTH | BLOCKOUT<br>HEIGHT |
|----------|---------------|--------------------|--------------------|--------------------|----------------|--------------------|
| RFB-200  | 2.00" (51mm)  | 1.25" (32mm)       | 4.88" (124mm)      | 6.00" (152mm)      | N/A            | N/A                |
| RFB-300  | 3.00" (76mm)  | 1.25" (32mm)       | 5.75" (146mm)      | 7.00" (178mm)      | N/A            | N/A                |
| RFB-400  | 4.00" (102mm) | 1.25" (32mm)       | 6.50" (165mm)      | 8.00" (203mm)      | N/A            | N/A                |
| RFWB-200 | 2.00" (51mm)  | 0.38" (10mm)       | 3.44" (87mm)       | 4.00" (102mm)      | N/A            | N/A                |
| RFWB-300 | 3.00" (76mm)  | 0.38" (10mm)       | 4.44" (113mm)      | 5.00" (127mm)      | N/A            | N/A                |
| RFWB-400 | 4.00" (102mm) | 0.38" (10mm)       | 5.44" (138mm)      | 6.00" (152mm)      | N/A            | N/A                |