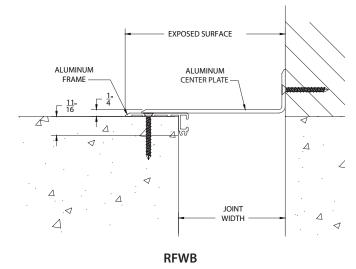

# RFB & RFWB

#### **Aluminum**

- Extrusion CS uses multiple alloys & tempers which are established to be the most appropriate for the given use of individual parts. Will be one of the following: (6063-T5, T6, T52) (6061-T5, T6, T51) (6105-T5, T6) (6005-T5) (6005A-T5, T61), ASTM B221
- Sheet 6061-T6, 3003-H14, 5005-H34, ASTM B209

# **Standard Loading**

• 500 lbs.

| MODEL    | JOINT WIDTH   | MINIMUM<br>OPENING | MAXIMUM<br>OPENING | EXPOSED<br>SURFACE | BLOCKOUT WIDTH | BLOCKOUT<br>HEIGHT |
|----------|---------------|--------------------|--------------------|--------------------|----------------|--------------------|
| RFB-200  | 2.00" (51mm)  | 1.25" (32mm)       | 4.88" (124mm)      | 6.00" (152mm)      | N/A            | N/A                |
| RFB-300  | 3.00" (76mm)  | 1.25" (32mm)       | 5.75" (146mm)      | 7.00" (178mm)      | N/A            | N/A                |
| RFB-400  | 4.00" (102mm) | 1.25" (32mm)       | 6.50" (165mm)      | 8.00" (203mm)      | N/A            | N/A                |
| RFWB-200 | 2.00" (51mm)  | 0.38" (10mm)       | 3.44" (87mm)       | 4.00" (102mm)      | N/A            | N/A                |
| RFWB-300 | 3.00" (76mm)  | 0.38" (10mm)       | 4.44" (113mm)      | 5.00" (127mm)      | N/A            | N/A                |
| RFWB-400 | 4.00" (102mm) | 0.38" (10mm)       | 5.44" (138mm)      | 6.00" (152mm)      | N/A            | N/A                |