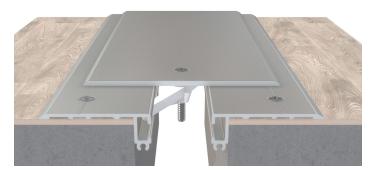

# RFB & RFWB

# **Standard Loading**

• 500 lbs.

| MODEL    | JOINT WIDTH   | MINIMUM<br>OPENING | MAXIMUM<br>OPENING | EXPOSED<br>SURFACE | BLOCKOUT WIDTH | BLOCKOUT<br>HEIGHT |
|----------|---------------|--------------------|--------------------|--------------------|----------------|--------------------|
| RFB-200  | 2.00" (51mm)  | 1.25" (32mm)       | 4.88" (124mm)      | 6.00" (152mm)      | N/A            | N/A                |
| RFB-300  | 3.00" (76mm)  | 1.25" (32mm)       | 5.75" (146mm)      | 7.00" (178mm)      | N/A            | N/A                |
| RFB-400  | 4.00" (102mm) | 1.25" (32mm)       | 6.50" (165mm)      | 8.00" (203mm)      | N/A            | N/A                |
| RFWB-200 | 2.00" (51mm)  | 0.38" (10mm)       | 3.44" (87mm)       | 4.00" (102mm)      | N/A            | N/A                |
| RFWB-300 | 3.00" (76mm)  | 0.38" (10mm)       | 4.44" (113mm)      | 5.00" (127mm)      | N/A            | N/A                |
| RFWB-400 | 4.00" (102mm) | 0.38" (10mm)       | 5.44" (138mm)      | 6.00" (152mm)      | N/A            | N/A                |