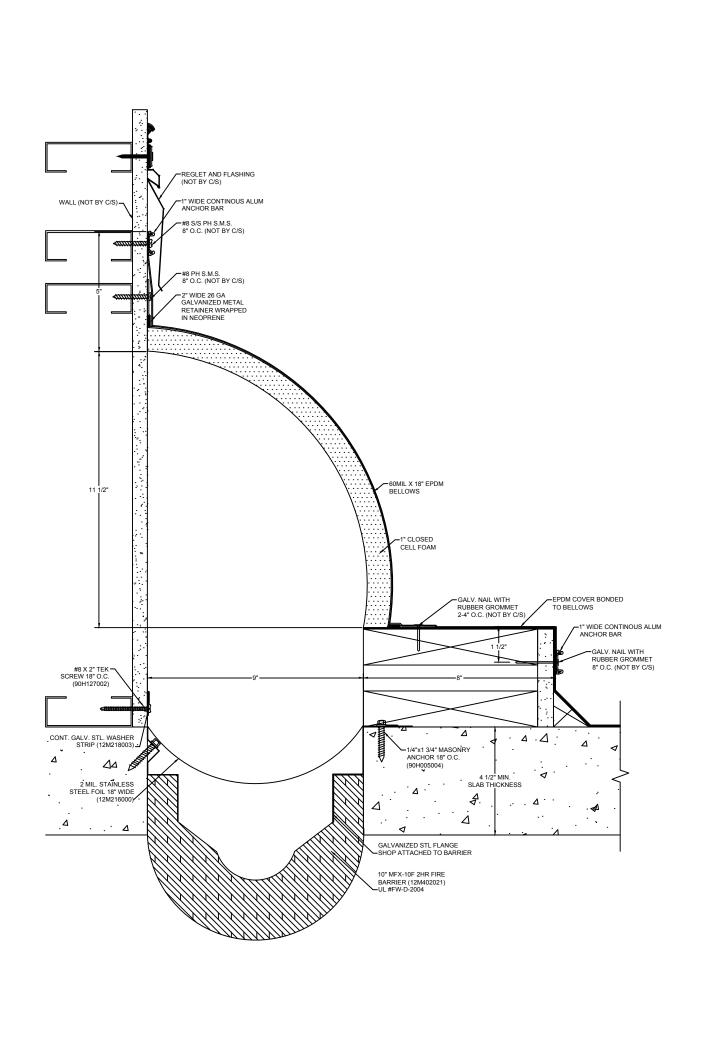

## Model: BRJW-900 WC W/ FB



## Construction Specialties www.c-sgroup.com

6696 Route 405 Highway, Muncy, PA 17756 Phone: (800) 233-8493 / Fax: (570) 546-8022



## DISCLAIMER:

This document is the property of Construction Specialties, Inc. and contains confidential proprietary information that is not to be disclosed to third parties and is not to be used without approval in writing from Construction Specialties, Inc.

| PROJECT:  | <b>SCALE</b> : 3" = 1'-0" |
|-----------|---------------------------|
| CUSTOMER: | DATE:                     |
| LOCATION: | JOB NO.:                  |
| DRAWN BY: | SHEET NO.:                |

895 Lakefront Promenade, Mississauga, Ontario L5E 2C2 Canada Phone: (888) 895-8955 / Fax: (905) 274-6241