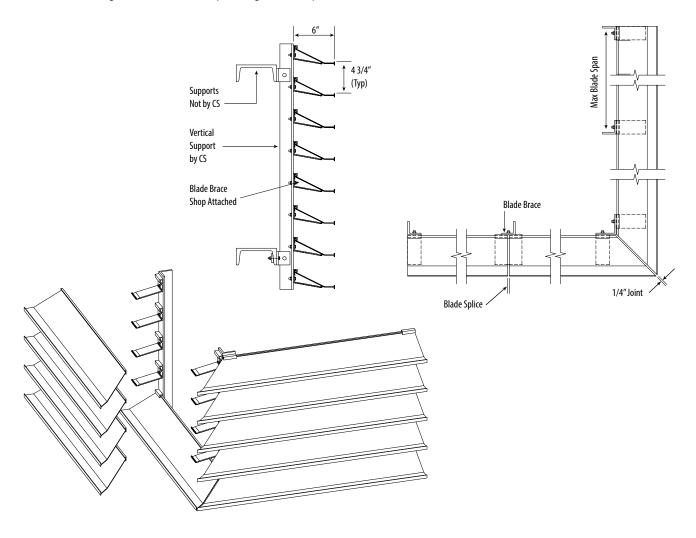

## **Product Data - Standard Construction\***

| BLADE MATERIAL      | Extruded Aluminum (Alloy 6063-T5)   |
|---------------------|-------------------------------------|
| BLADE THICKNESS     | 0.078"                              |
| BLADE SPACING       | 4¾" on Center                       |
| BLADE DEPTH         | 6"                                  |
| BLADE LENGTH        | Up to 20'                           |
| BLADE FREE AREA     | 81% Based on Standard Blade Spacing |
| FASTENERS           | Stainless Steel                     |
| CONSTRUCTION        | Mechanically Fastened               |
| SECURED TO SUPPORTS | Extruded Aluminum Clip Angles       |
| SUPPORT MATERIAL    | Steel (by others)                   |